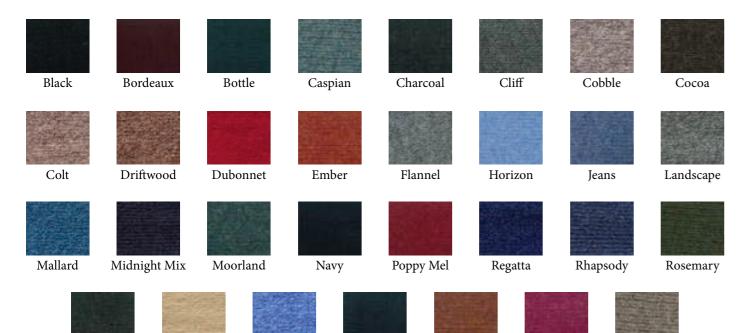

## The Leven Collection

The Leven collection is hand crafted from 100% 2 ply Geelong Lambswool.

With saddle shoulders and straight cuffs. Classic fit.

Available in sizes 40" - 50".

Mit Sattelschultern und geraden Manschetten.

Leven Waistcoat with 2 Pockets Available in: Charcoal, Cocoa, Ember, Flannel, Jeans, Mallard, Navy.

245€

Leven Zip Neck with contrast collar and Lockie zip pull Available in: (Second colour is contrast inset)