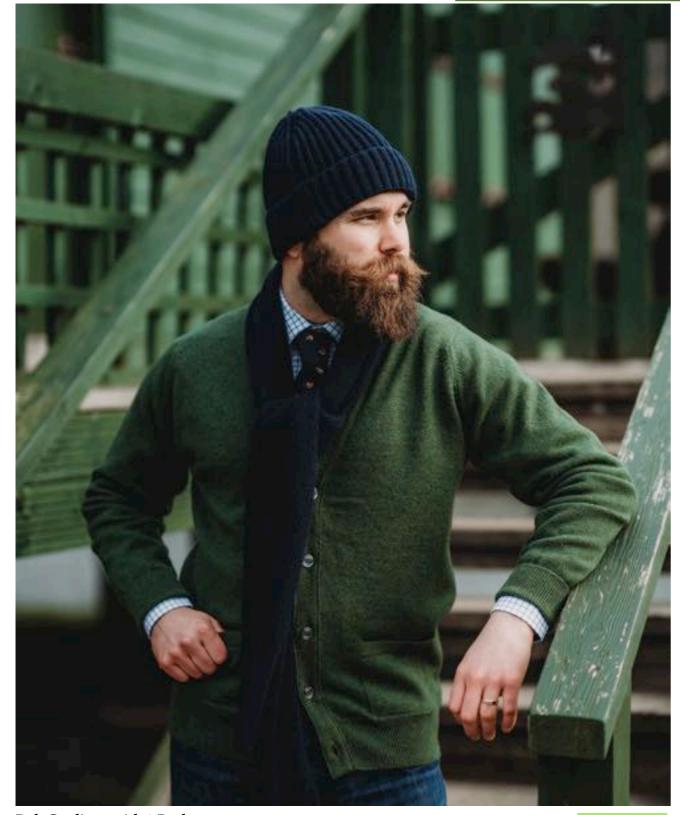

# The Classics Collection

The Classics collection is hand crafted from Geelong Lambswool and includes interesting styles, textures and patterns. Available in sizes 40" - 50".

230 €

Lambswool Fairisle Crew Neck 2 ply Geelong Lambswool Available in: Cliff, Driftwood, Navy.

#### **BP Zip Jacket**

4 ply Geelong Lambswool 2-way Lockie branded zip 2 pockets Inside contrast collar Available in:

310€

Cliff/Flannel, Cocoa/Cobble, Colt/Landscape, Driftwood/Rosemary, Navy/Cobble, Rosemary/ Driftwood.

Driftwood

Flannel

Navy

Rosemary