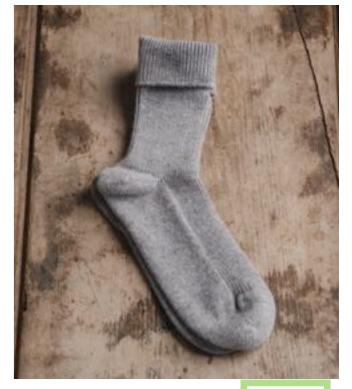

200€

Black, Bottle, Camel, Charcoal, Claret, Derby, Dk Natural, Dk Navy, Flannel, Hessian, Lapis/Suez, Loden Mix, Loganberry, White Undyed, Wildebeest.

Ribbed Sock

Medium (EU42 - 44.5) and Large (EU45 - 47.5) Available in:

Black, Bottle, Camel, Charcoal, Claret, Derby, Dk Natural, Dk Navy, Flannel, Lapis/Suez, Loden Mix, Loganberry, White Undyed, Wildebeest.