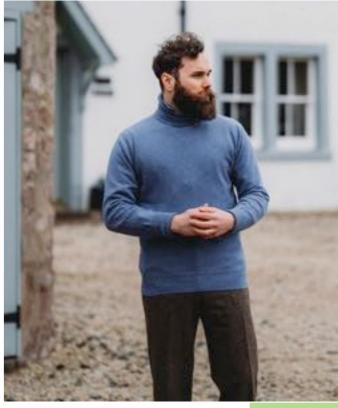

## The Leven Collection

The Leven collection is hand crafted from 100% 2 ply Geelong Lambswool.

With saddle shoulders and straight cuffs. Classic fit.

Available in sizes 40" - 50".

Mit Sattelschultern und geraden Manschetten.

Seaweed

Solar

Surf

Leven Crew Neck (left) and Leven Vee Neck (right) Available in:

190€

Vole

Black, Bordeaux, Caspian, Charcoal, Cliff, Cocoa, Colt, Driftwood, Dubonnet, Ember, Flannel, Horizon, Jeans, Landscape, Midnight Mix, Moorland, Navy, Poppy Mel, Regatta, Rosemary, Seaweed, Solar, Tartan Green, Vegas, Vole.