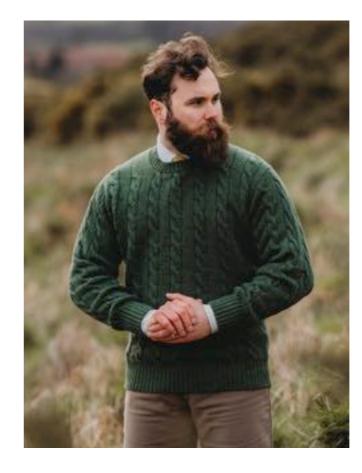

# The Gordon Collection

The Gordon collection is hand crafted from 100% 1 ply Super Geelong.

With a set-in shoulder and turn back cuffe

Contemporary fit. Available in sizes 40" - 50".

Mit eingesetzter Schulter und umgeschlagenen Manschetten

280 €

**Gordon Vee Neck** 220€ Available in: Black, Charcoal, Claret, Clyde, Derby, Dk Natural, Dk Navy, Flannel, Hedgerow, Loden Mix, Loganberry, Poppy Mel, Tartan Green.

**Gordon Crew Neck** 220€ Available in: Black, Charcoal, Claret, Clyde, Derby, Dk Natural, Dk Navy, Flannel, Hedgerow, Loden Mix, Loganberry, Tartan Green.