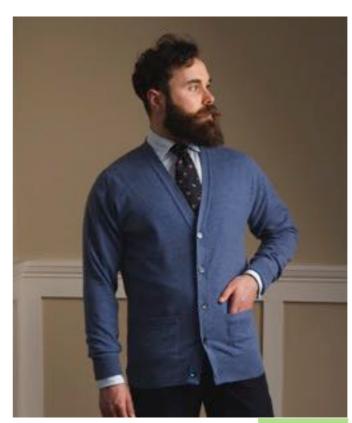

## The Oxton Collection

The Oxton collection is hand crafted from 100% 1 ply Cashmere. With a set-in shoulder and turn back cuffs. Contemporary fit. Available in sizes 40" - 50".

Foliage

Lemon Frost

Poppy Mel

580€

Oxton Cardigan with 2 Pockets. Available in: Charcoal, Dk Natural, Dk Navy, Lapis.

Oxton Roll Collar Available in: Black, Bottle, Charcoal, Derby, Dk Navy, Lapis, Linen, Savannah.