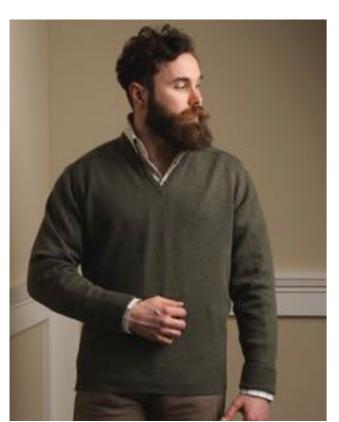

# The Rob Collection

The Rob collection is hand crafted from 100% 2 ply Geelong Lambswool. With a set-in shoulder and turn back cuffs.

> Contemporary fit. Available in sizes 40" - 50".

Mit eingesetzter Schulter und umgeschlagenen Manschetten

#### **Rob Vee Neck and Rob Crew Neck**

Available in:

Astra, Bordeaux, Caspian, Charcoal, Chianti, Cliff, Driftwood, Flannel, Jeans, Mallard, Mocha, Navy, Persian, Poppy Mel, Rosemary, Seaweed, Vole.

190€