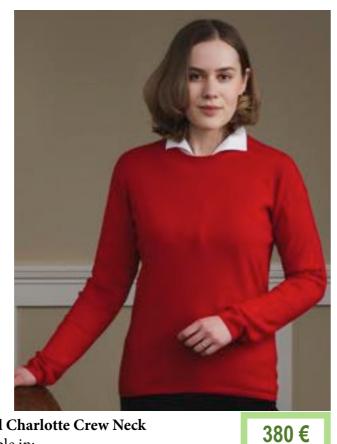

# The Charlotte Collection

The Charlotte collection is hand crafted from 100% 1 ply Cashmere.

Classic Fit.

Available in sizes 34" - 46".

Available in:

Black, Cardinal, Claret, Dk Natural, Dk Navy, Ebony, Flannel, Foliage, Haar, Hyacinth, Loden Mix,

Loganberry, Marshmallow, Oatmeal, Sari, White Undyed.

440 €

Charlotte High Button Cardigan and Charlotte Vee Cardigan Available in:

440 €

Black, Cardinal, Claret, Dk Natural, Dk Navy, Ebony, Flannel, Foliage, Haar, Hyacinth, Loden Mix, Loganberry, Marshmallow, Oatmeal, Sari, White Undyed.