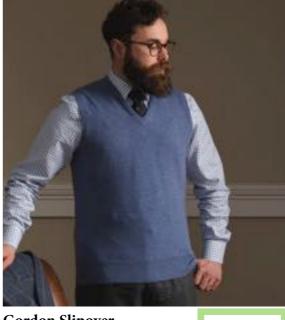

10

Gordon Waistcoat with 2 Pockets Available in: Charcoal, Clyde, Dk Natural, Dk Navy.

260 €

**Gordon Slipover** 200€ Available in: Charcoal, Clyde, Dk Natural, Dk Navy.

Gordon Cardigan with 2 Pockets Available in: Charcoal, Dk Natural, Dk Navy.