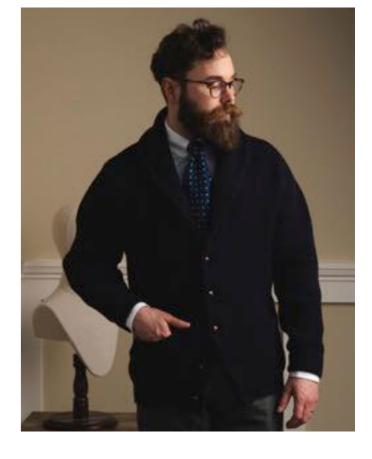

#### **Lambswool Windsor Shawl Cardigan**

4 ply Geelong Lambswool Ribbed stitch detail 2 pockets Leather buttons Available in: Cliff, Driftwood, Navy.