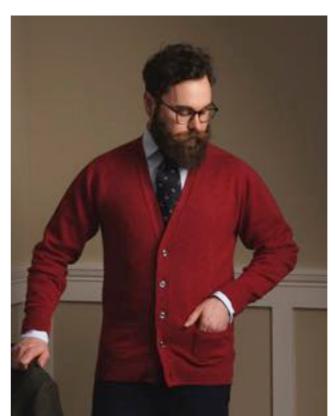

Tartan Green

Tiger

Vegas

Leven Slipover Available in: Bordeaux, Bottle, Caspian, Charcoal, Driftwood, Jeans, Navy, Poppy Mel, Solar. 180 €

Leven Cardigan with 2 Pockets 250 € Available in: Black, Bordeaux, Caspian, Charcoal, Cliff, Cocoa, Colt, Driftwood, Flannel, Jeans, Landscape, Moorland, Navy, Poppy Mel, Rhapsody, Rosemary, Seaweed, Solar, Tartan Green.