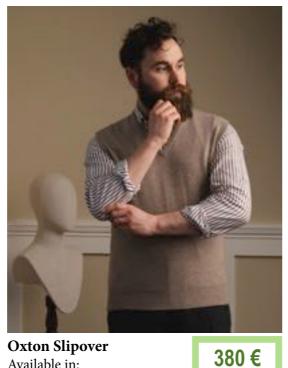

## The Oxton Collection

The Oxton collection is hand crafted from 100% 1 ply Cashmere. With a set-in shoulder and turn back cuffs. Contemporary fit. Available in sizes 40" - 50".

Foliage

Lemon Frost

Poppy Mel

Serpentine

480 €

Savannah

Oxton Waistcoat with 2 Pockets Available in: Charcoal, Dk Natural, Dk Navy, Lapis.

**Oxton Sportshirt** Available in: Black, Charcoal, Chianti, Dk Natural, Dk Navy, Flannel, Linen.