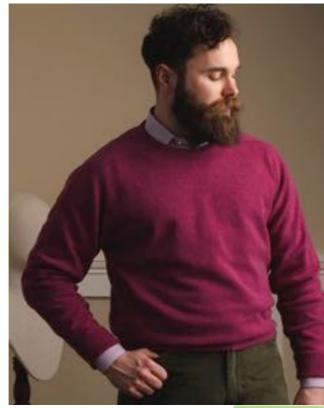

## The Melrose Collection

The Melrose collection is hand crafted from 100% 2 ply Cashmere. Saddle shoulder and turn back cuffs. Classic fit.

Available in sizes 40" - 50".

Melrose Vee Neck and Melrose Crew Neck Available in:

Black, Bordeaux, Bottle, Cardinal, Charcoal, Derby, Dk Natural, Dk Navy, Flannel, Green Mix, Hyacinth, Lapis, Lemon Frost, Linen, Loden Mix, Loganberry, Poppy Mel, Savannah.

Dk Navy

Green Mix

Hyacinth

Lapis