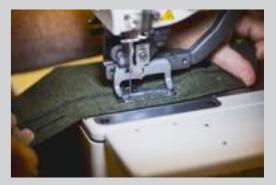

Once knitted, the handcrafting of the garment begins, the knitwear produced by William Lockie is unsurpassed in its attention to detail with each sweater going through approximately 30 detailed processes until completion. Most of these processes include a combination of machinery and handwork, operated or crafted by their incredibly skilled 125 employees.

The panels of the sweater are linked together using a unique linking machine, providing a durable and quality finish, they are then swift seamed, bar tacked, and hand sewn before they move onto a significant step in their journey.

Once the washing stage is complete, the garment moves onto more finishing, this involves pressing, cutting, collar linking, stitching and buttons, resulting in a significantly detailed and unique garment with a quality that will last for years.