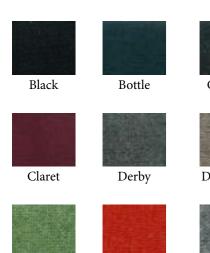

10

Gordon Waistcoat with 2 Pockets Available in: Charcoal, Clyde, Dk Natural, Dk Navy.

260 €

**Gordon Slipover** 200€ Available in: Charcoal, Clyde, Dk Natural, Dk Navy.

Gordon Cardigan with 2 Pockets Available in: Charcoal, Dk Natural, Dk Navy.

280 €

**Gordon Vee Neck** 220€ Available in: Black, Charcoal, Claret, Clyde, Derby, Dk Natural, Dk Navy, Flannel, Hedgerow, Loden Mix, Loganberry, Poppy Mel, Tartan Green.

**Gordon Crew Neck** 220€ Available in: Black, Charcoal, Claret, Clyde, Derby, Dk Natural, Dk Navy, Flannel, Hedgerow, Loden Mix, Loganberry, Tartan Green.

Charcoal

Dk Navy

Hedgerow