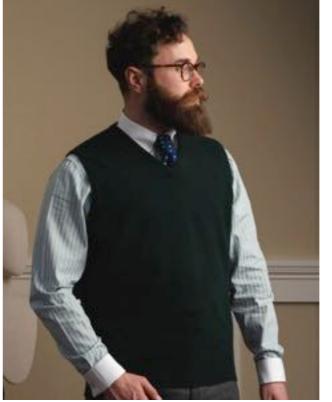

Tartan Green

Tiger

Vegas

Leven Slipover Available in: Bordeaux, Bottle, Caspian, Charcoal, Driftwood, Jeans, Navy, Poppy Mel, Solar. 180 €

Leven Cardigan with 2 Pockets 250 € Available in: Black, Bordeaux, Caspian, Charcoal, Cliff, Cocoa, Colt, Driftwood, Flannel, Jeans, Landscape, Moorland, Navy, Poppy Mel, Rhapsody, Rosemary, Seaweed, Solar, Tartan Green.