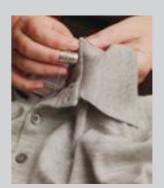

Once knitted, the handcrafting of the garment begins, the knitwear produced by William Lockie is unsurpassed in its attention to detail with each sweater going through approximately 30 detailed processes until completion. Most of these processes include a combination of machinery and handwork, operated or crafted by their incredibly skilled 125 employees.

The panels of the sweater are linked together using a unique linking machine, providing a durable and quality finish, they are then swift seamed, bar tacked, and hand sewn before they move onto a significant step in their journey.