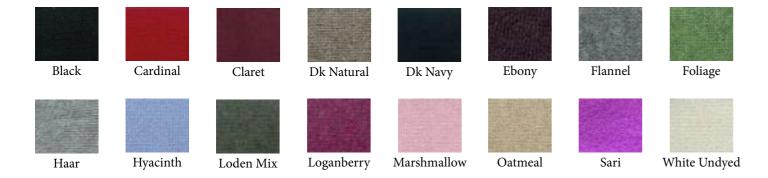

# The Charlotte Collection

The Charlotte collection is hand crafted from 100% 1 ply Cashmere.

Classic Fit.

Available in sizes 34" - 46".

Available in:

Black, Cardinal, Claret, Dk Natural, Dk Navy, Ebony, Flannel, Foliage, Haar, Hyacinth, Loden Mix,

Loganberry, Marshmallow, Oatmeal, Sari, White Undyed.

440 €

Charlotte High Button Cardigan and Charlotte Vee Cardigan Available in:

440 €

Black, Cardinal, Claret, Dk Natural, Dk Navy, Ebony, Flannel, Foliage, Haar, Hyacinth, Loden Mix, Loganberry, Marshmallow, Oatmeal, Sari, White Undyed.