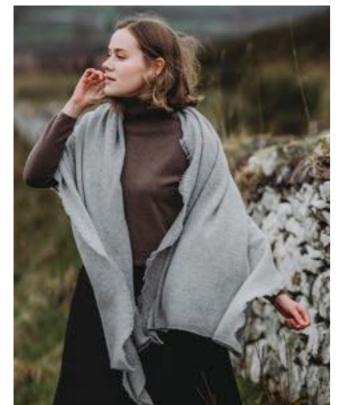

## Ladies Cashmere Accessories

Made from 100% Cashmere.

Flora Wrap
1 Ply Cashmere
84cm x 170cm
Fringing detail
Available in:

320 €

Black, Bottle, Cardinal, Charcoal, Claret, Dk Navy, Dk Natural, Derby, Ebony, Flannel, Haar, Hyacinth, Infra Pink, Isfahan, Loden Mix, Loganberry, Marshmallow, Sari, White Undyed.