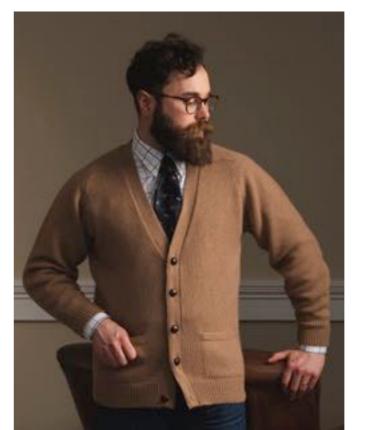

# The Gordon Collection

The Gordon collection is hand crafted from 100% 1 ply Super Geelong.

With a set-in shoulder and turn back cuffe

Contemporary fit. Available in sizes 40" - 50".

Mit eingesetzter Schulter und umgeschlagenen Manschetten

10

Gordon Waistcoat with 2 Pockets Available in: Charcoal, Clyde, Dk Natural, Dk Navy.

260 €

**Gordon Slipover** 200€ Available in: Charcoal, Clyde, Dk Natural, Dk Navy.

Gordon Cardigan with 2 Pockets Available in: Charcoal, Dk Natural, Dk Navy.

280 €

**Gordon Vee Neck** 220€ Available in: Black, Charcoal, Claret, Clyde, Derby, Dk Natural, Dk Navy, Flannel, Hedgerow, Loden Mix, Loganberry, Poppy Mel, Tartan Green.

**Gordon Crew Neck** 220€ Available in: Black, Charcoal, Claret, Clyde, Derby, Dk Natural, Dk Navy, Flannel, Hedgerow, Loden Mix, Loganberry, Tartan Green.