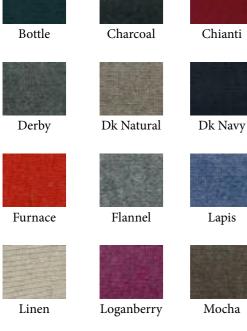

Serpentine

480 €

Savannah

Oxton Waistcoat with 2 Pockets Available in: Charcoal, Dk Natural, Dk Navy, Lapis.

**Oxton Sportshirt** Available in: Black, Charcoal, Chianti, Dk Natural, Dk Navy, Flannel, Linen.

Available in: Black, Bottle, Charcoal, Claret, Dk Natural, Dk Navy, Foliage, Furnace, Flannel, Lapis, Lemon Frost, Loganberry, Mocha, Poppy Mel, Serpentine.

Oxton Crew Neck 450 € Available in: Black, Charcoal, Claret, Dk Natural, Dk Navy, Foliage, Furnace, Flannel, Lapis, Lemon Frost, Loganberry, Mocha, Poppy Mel, Serpentine.

580€

Oxton Cardigan with 2 Pockets. Available in: Charcoal, Dk Natural, Dk Navy, Lapis.

Oxton Roll Collar Available in: Black, Bottle, Charcoal, Derby, Dk Navy, Lapis, Linen, Savannah.