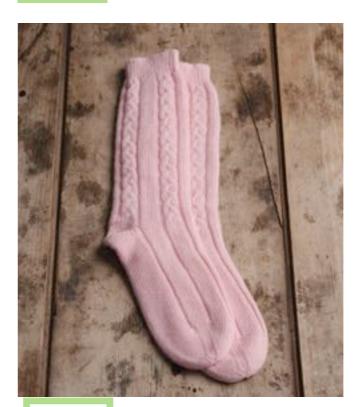

200€

Black, Bottle, Camel, Charcoal, Claret, Derby, Dk Natural, Dk Navy, Flannel, Hessian, Lapis/Suez, Loden Mix, Loganberry, White Undyed, Wildebeest.

Ribbed Sock

Medium (EU42 - 44.5) and Large (EU45 - 47.5) Available in:

Black, Bottle, Camel, Charcoal, Claret, Derby, Dk Natural, Dk Navy, Flannel, Lapis/Suez, Loden Mix, Loganberry, White Undyed, Wildebeest.