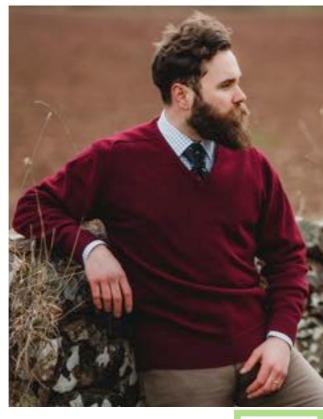

# The Rob Collection

The Rob collection is hand crafted from 100% 2 ply Geelong Lambswool. With a set-in shoulder and turn back cuffs.

> Contemporary fit. Available in sizes 40" - 50".

Mit eingesetzter Schulter und umgeschlagenen Manschetten

#### **Rob Vee Neck and Rob Crew Neck**

Available in:

Astra, Bordeaux, Caspian, Charcoal, Chianti, Cliff, Driftwood, Flannel, Jeans, Mallard, Mocha, Navy, Persian, Poppy Mel, Rosemary, Seaweed, Vole.

190€