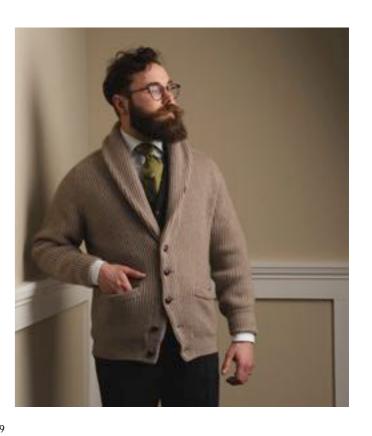

#### **Lambswool Windsor Shawl Cardigan**

4 ply Geelong Lambswool Ribbed stitch detail 2 pockets Leather buttons Available in: Cliff, Driftwood, Navy.