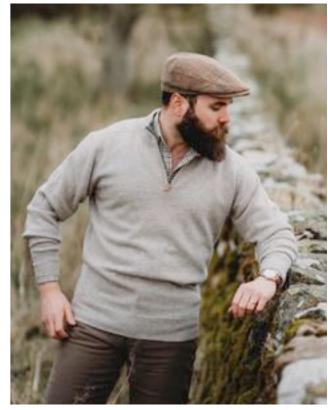

# The Rob Collection

The Rob collection is hand crafted from 100% 2 ply Geelong Lambswool. With a set-in shoulder and turn back cuffs.

> Contemporary fit. Available in sizes 40" - 50".

Mit eingesetzter Schulter und umgeschlagenen Manschetten

**Rob Cardigan with 2 Pockets** Available in: Astra, Charcoal, Driftwood, Jeans, Mocha, Navy, Rosemary.

#### **Rob Vee Neck and Rob Crew Neck**

Available in:

Astra, Bordeaux, Caspian, Charcoal, Chianti, Cliff, Driftwood, Flannel, Jeans, Mallard, Mocha, Navy, Persian, Poppy Mel, Rosemary, Seaweed, Vole.

190€