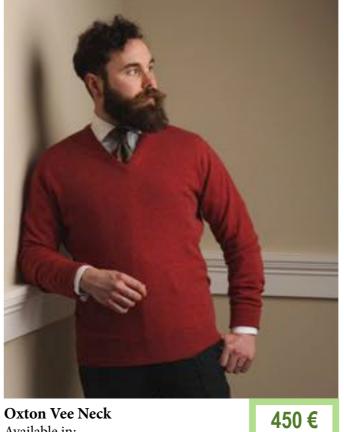

## The Oxton Collection

The Oxton collection is hand crafted from 100% 1 ply Cashmere. With a set-in shoulder and turn back cuffs. Contemporary fit. Available in sizes 40" - 50".

Foliage

Lemon Frost

Poppy Mel

Available in: Black, Bottle, Charcoal, Claret, Dk Natural, Dk Navy, Foliage, Furnace, Flannel, Lapis, Lemon Frost, Loganberry, Mocha, Poppy Mel, Serpentine.

Oxton Crew Neck 450 € Available in: Black, Charcoal, Claret, Dk Natural, Dk Navy, Foliage, Furnace, Flannel, Lapis, Lemon Frost, Loganberry, Mocha, Poppy Mel, Serpentine.