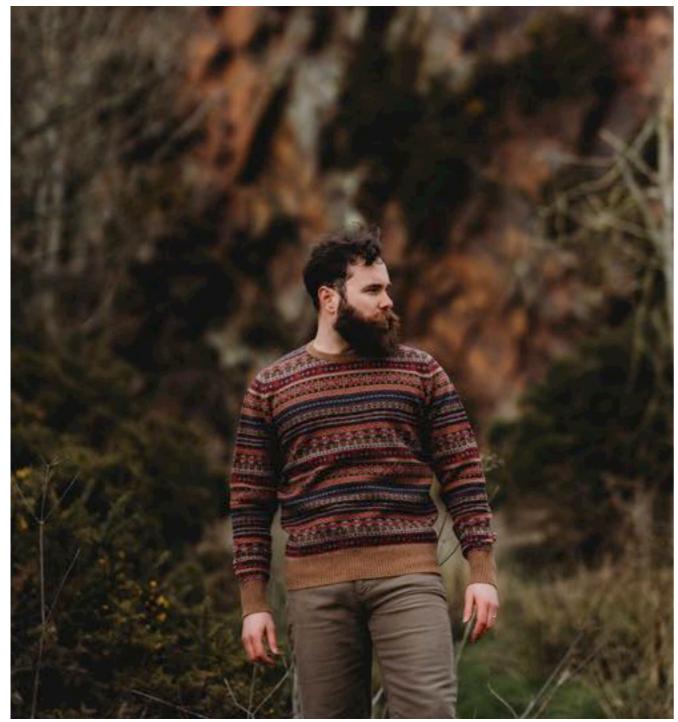

## The Leven Collection

The Leven collection is hand crafted from 100% 2 ply Geelong Lambswool.

With saddle shoulders and straight cuffs. Classic fit.

Available in sizes 40" - 50".

Mit Sattelschultern und geraden Manschetten.

Seaweed

Solar

Surf

Leven Crew Neck (left) and Leven Vee Neck (right) Available in:

190€

Vole

Black, Bordeaux, Caspian, Charcoal, Cliff, Cocoa, Colt, Driftwood, Dubonnet, Ember, Flannel, Horizon, Jeans, Landscape, Midnight Mix, Moorland, Navy, Poppy Mel, Regatta, Rosemary, Seaweed, Solar, Tartan Green, Vegas, Vole.