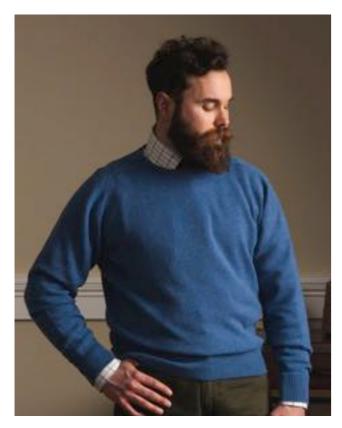

# The Gordon Collection

The Gordon collection is hand crafted from 100% 1 ply Super Geelong.

With a set-in shoulder and turn back cuffe

Contemporary fit. Available in sizes 40" - 50".

Mit eingesetzter Schulter und umgeschlagenen Manschetten

280 €

**Gordon Vee Neck** 220€ Available in: Black, Charcoal, Claret, Clyde, Derby, Dk Natural, Dk Navy, Flannel, Hedgerow, Loden Mix, Loganberry, Poppy Mel, Tartan Green.

**Gordon Crew Neck** 220€ Available in: Black, Charcoal, Claret, Clyde, Derby, Dk Natural, Dk Navy, Flannel, Hedgerow, Loden Mix, Loganberry, Tartan Green.