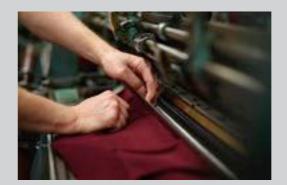

### Handcrafted with Pride

The secret to William Lockie knitwear is in the use of the most high-end raw materials coupled with the precision of the manufacturing process. The beautiful yarn is knitted into garments using frame knitting machines that specialise in producing classic plain knit sweaters. These machines have been used since the early 1920s and the quality of the knit cannot be replicated by any other machine.

In 1991 William Lockie embraced the newest technology in knitting. The introduction of the Shima Seiki machines allowed the company to produce intricate designs, textures and patterns. Although knitted on these new advanced machines the garment still proceeds through the traditional handcrafting process. The resulting blend provides a manufacturing capability which produces the most complex designs without compromising that unique Scottish quality and identity, providing you with a garment that cannot be duplicated anywhere else.

Once knitted, the handcrafting of the garment begins, the knitwear produced by William Lockie is unsurpassed in its attention to detail with each sweater going through approximately 30 detailed processes until completion. Most of these processes include a combination of machinery and handwork, operated or crafted by their incredibly skilled 125 employees.

The panels of the sweater are linked together using a unique linking machine, providing a durable and quality finish, they are then swift seamed, bar tacked, and hand sewn before they move onto a significant step in their journey.