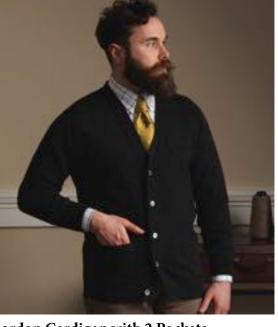

Tartan Green

Tiger

Vegas

Leven Slipover Available in: Bordeaux, Bottle, Caspian, Charcoal, Driftwood, Jeans, Navy, Poppy Mel, Solar. 180 €

Leven Cardigan with 2 Pockets 250 € Available in: Black, Bordeaux, Caspian, Charcoal, Cliff, Cocoa, Colt, Driftwood, Flannel, Jeans, Landscape, Moorland, Navy, Poppy Mel, Rhapsody, Rosemary, Seaweed, Solar, Tartan Green.