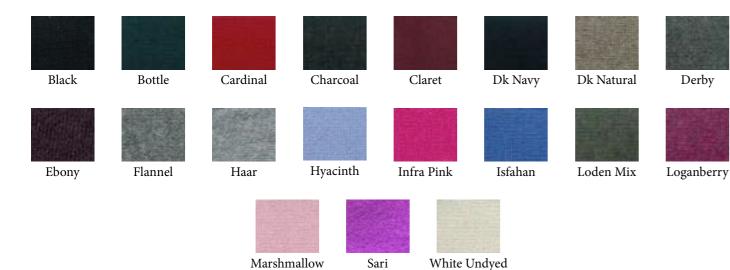

Seaweed

Solar

Surf

Leven Crew Neck (left) and Leven Vee Neck (right) Available in:

190€

Vole

Black, Bordeaux, Caspian, Charcoal, Cliff, Cocoa, Colt, Driftwood, Dubonnet, Ember, Flannel, Horizon, Jeans, Landscape, Midnight Mix, Moorland, Navy, Poppy Mel, Regatta, Rosemary, Seaweed, Solar, Tartan Green, Vegas, Vole.

Tartan Green

Tiger

Vegas

Leven Slipover Available in: Bordeaux, Bottle, Caspian, Charcoal, Driftwood, Jeans, Navy, Poppy Mel, Solar. 180 €

Leven Cardigan with 2 Pockets 250 € Available in: Black, Bordeaux, Caspian, Charcoal, Cliff, Cocoa, Colt, Driftwood, Flannel, Jeans, Landscape, Moorland, Navy, Poppy Mel, Rhapsody, Rosemary, Seaweed, Solar, Tartan Green.

280 €

**Gordon Vee Neck** 220€ Available in: Black, Charcoal, Claret, Clyde, Derby, Dk Natural, Dk Navy, Flannel, Hedgerow, Loden Mix, Loganberry, Poppy Mel, Tartan Green.

**Gordon Crew Neck** 220€ Available in: Black, Charcoal, Claret, Clyde, Derby, Dk Natural, Dk Navy, Flannel, Hedgerow, Loden Mix, Loganberry, Tartan Green.

Black, Bordeaux, Bottle, Cardinal, Charcoal, Derby, Dk Natural, Dk Navy, Flannel, Green Mix, Hyacinth, Lapis, Lemon Frost, Linen, Loden Mix, Loganberry, Poppy Mel, Savannah.

Dk Navy

Green Mix

Hyacinth

Lapis

## Men's Accessories

Made from 100% Cashmere

**Lam Hat**Available in:

Dk Natural, Dk Navy, Flannel, Hessian, Lapis/Suez, Loden Mix, Loganberry, White Undyed, Wildebeest.

120€

**Ribbed Scarf** Available in:

200€

Black, Bottle, Camel, Charcoal, Claret, Derby, Dk Natural, Dk Navy, Flannel, Hessian, Lapis/Suez, Loden Mix, Loganberry, White Undyed, Wildebeest.

Ribbed Sock

Medium (EU42 - 44.5) and Large (EU45 - 47.5) Available in:

Black, Bottle, Camel, Charcoal, Claret, Derby, Dk Natural, Dk Navy, Flannel, Lapis/Suez, Loden Mix, Loganberry, White Undyed, Wildebeest.

# The Charlotte Collection

The Charlotte collection is hand crafted from 100% 1 ply Cashmere.

Classic Fit.

Available in sizes 34" - 46".

Available in:

Black, Cardinal, Claret, Dk Natural, Dk Navy, Ebony, Flannel, Foliage, Haar, Hyacinth, Loden Mix,

Loganberry, Marshmallow, Oatmeal, Sari, White Undyed.

440 €

Charlotte High Button Cardigan and Charlotte Vee Cardigan Available in:

440 €

Black, Cardinal, Claret, Dk Natural, Dk Navy, Ebony, Flannel, Foliage, Haar, Hyacinth, Loden Mix, Loganberry, Marshmallow, Oatmeal, Sari, White Undyed.

350€

Charlotte Short Sleeve Crew and Charlotte Roll Collar Available in:

Black, Cardinal, Claret, Dk Natural, Dk Navy, Ebony, Flannel, Foliage, Haar, Hyacinth, Loden Mix, Loganberry, Marshmallow, Oatmeal, Sari, White Undyed.

## Ladies Cashmere Accessories

Made from 100% Cashmere.

Flora Wrap
1 Ply Cashmere
84cm x 170cm
Fringing detail
Available in:

320 €

Black, Bottle, Cardinal, Charcoal, Claret, Dk Navy, Dk Natural, Derby, Ebony, Flannel, Haar, Hyacinth, Infra Pink, Isfahan, Loden Mix, Loganberry, Marshmallow, Sari, White Undyed.

Cable Hat, Cable Scarf, Cable Gloves

110 €

and Cable Bedsocks

3 Ply Cashmere

One size

200 € Scarf - 20cm x 160cm Available in:

Black, Bottle, Cardinal, Charcoal, Claret, Dk Navy, Dk Natural, Derby, Ebony, Flannel, Haar, Hyacinth, Infra Pink, Isfahan, Loden Mix, Loganberry, Marshmallow, Sari, White Undyed.

110€

Ribbed Hat, Ribbed Scarf, Plain Gloves

100€

180€

and Plain Socks
3 Ply Cashmere
One size

Scarf - 24cm x 160cm Available in:

Black, Bottle, Cardinal, Charcoal, Claret, Dk Navy, Dk Natural, Derby, Ebony, Flannel, Haar, Hyacinth, Infra Pink, Isfahan, Loden Mix, Loganberry, Marshmallow, Sari, White Undyed.