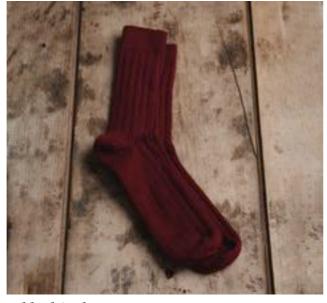

200€

Black, Bottle, Camel, Charcoal, Claret, Derby, Dk Natural, Dk Navy, Flannel, Hessian, Lapis/Suez, Loden Mix, Loganberry, White Undyed, Wildebeest.

Ribbed Sock

Medium (EU42 - 44.5) and Large (EU45 - 47.5) Available in:

Black, Bottle, Camel, Charcoal, Claret, Derby, Dk Natural, Dk Navy, Flannel, Lapis/Suez, Loden Mix, Loganberry, White Undyed, Wildebeest.