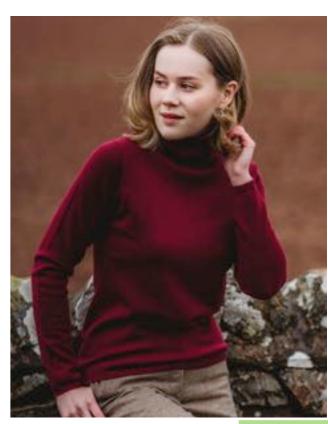

## The Leven Collection

The Leven collection is hand crafted from 100% 2 ply Geelong Lambswool.

With saddle shoulders and straight cuffs. Classic fit.

Available in sizes 40" - 50".

Mit Sattelschultern und geraden Manschetten.

Seaweed

Solar

Surf

Leven Crew Neck (left) and Leven Vee Neck (right) Available in:

190€

Vole

Black, Bordeaux, Caspian, Charcoal, Cliff, Cocoa, Colt, Driftwood, Dubonnet, Ember, Flannel, Horizon, Jeans, Landscape, Midnight Mix, Moorland, Navy, Poppy Mel, Regatta, Rosemary, Seaweed, Solar, Tartan Green, Vegas, Vole.