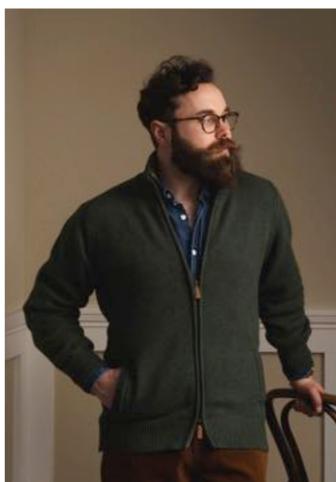

### Handcrafted with Pride

The secret to William Lockie knitwear is in the use of the most high-end raw materials coupled with the precision of the manufacturing process. The beautiful yarn is knitted into garments using frame knitting machines that specialise in producing classic plain knit sweaters. These machines have been used since the early 1920s and the quality of the knit cannot be replicated by any other machine.

In 1991 William Lockie embraced the newest technology in knitting. The introduction of the Shima Seiki machines allowed the company to produce intricate designs, textures and patterns. Although knitted on these new advanced machines the garment still proceeds through the traditional handcrafting process. The resulting blend provides a manufacturing capability which produces the most complex designs without compromising that unique Scottish quality and identity, providing you with a garment that cannot be duplicated anywhere else.

Once knitted, the handcrafting of the garment begins, the knitwear produced by William Lockie is unsurpassed in its attention to detail with each sweater going through approximately 30 detailed processes until completion. Most of these processes include a combination of machinery and handwork, operated or crafted by their incredibly skilled 125 employees.