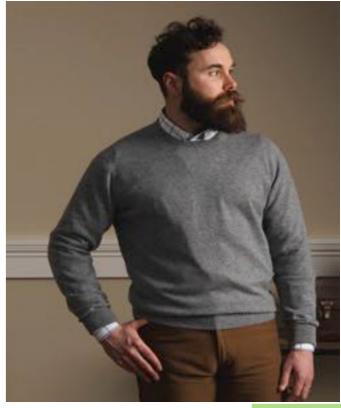

## The Oxton Collection

The Oxton collection is hand crafted from 100% 1 ply Cashmere. With a set-in shoulder and turn back cuffs. Contemporary fit. Available in sizes 40" - 50".

Foliage

Lemon Frost

Poppy Mel

Available in: Black, Bottle, Charcoal, Claret, Dk Natural, Dk Navy, Foliage, Furnace, Flannel, Lapis, Lemon Frost, Loganberry, Mocha, Poppy Mel, Serpentine.

Oxton Crew Neck 450 € Available in: Black, Charcoal, Claret, Dk Natural, Dk Navy, Foliage, Furnace, Flannel, Lapis, Lemon Frost, Loganberry, Mocha, Poppy Mel, Serpentine.