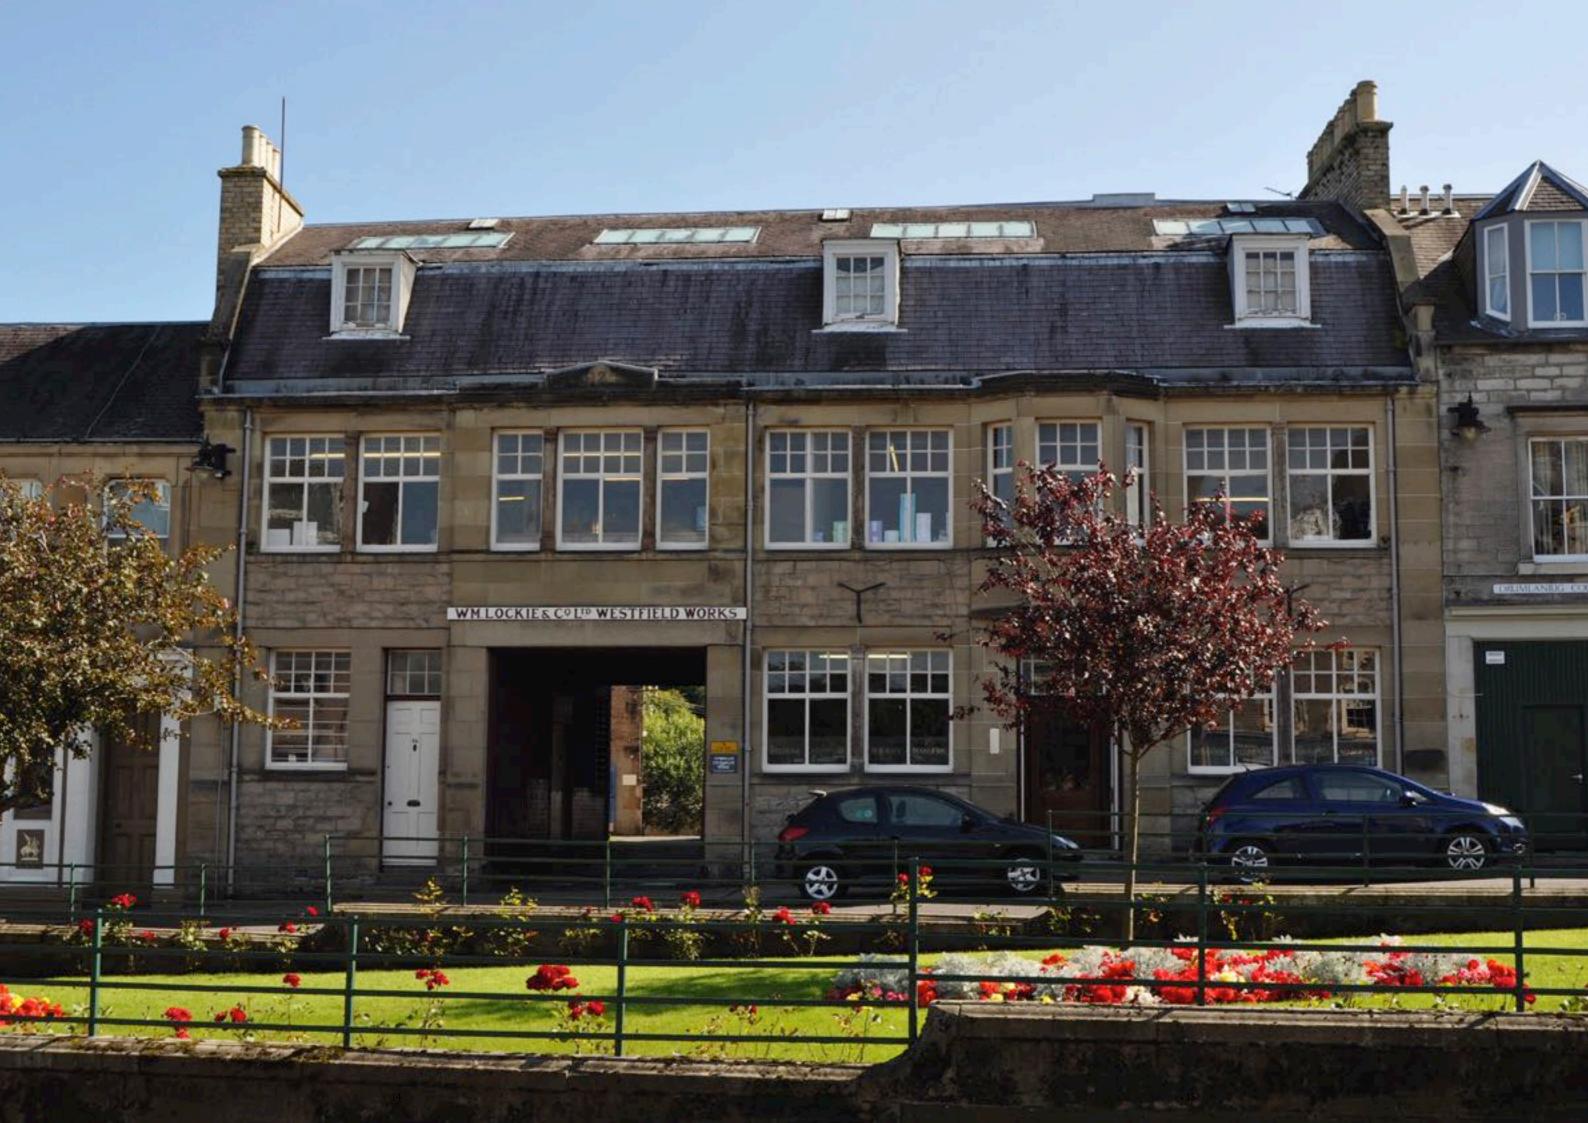

Located in Hawick on the banks of the River Teviot, Lockies proudly knit with quality and confidence, with family at the heart of everything they do. Remaining family owned, family run and employing skilled workers from local families who's unique and irreplaceable skills have been passed down from generation to generation.

#### William Lockie 1835-1900

William Lockie was the founder of Messrs Wm Lockie & Co. Westfield Works, Drumlanrig Square in Hawick. When he died in 1900 his obituary noted he "possessed of a great natural shrewdness, and a keen business capability, he rapidly succeeded in building up a large and lucrative business."

Born in 1835, he was employed after leaving school with Messrs William Laidlaw & Sons in their finishing department. During the 1860-70's Laidlaw's decided to abandon hosiery and sold off all of their equipment. This created an opportunity in the market which may have provided the stimulus for William Lockie to branch out on his own account as a hosiery manufacturer in the Fore Row...now Drumlanrig Square.