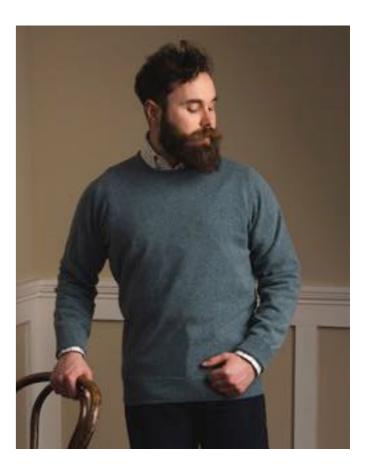

# The Gordon Collection

The Gordon collection is hand crafted from 100% 1 ply Super Geelong.

With a set-in shoulder and turn back cuffe

Contemporary fit. Available in sizes 40" - 50".

Mit eingesetzter Schulter und umgeschlagenen Manschetten

10

Gordon Waistcoat with 2 Pockets Available in: Charcoal, Clyde, Dk Natural, Dk Navy.

260 €

**Gordon Slipover** 200€ Available in: Charcoal, Clyde, Dk Natural, Dk Navy.

Gordon Cardigan with 2 Pockets Available in: Charcoal, Dk Natural, Dk Navy.