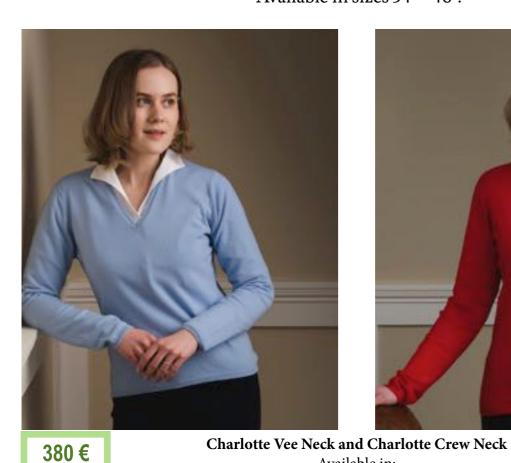

# The Charlotte Collection

The Charlotte collection is hand crafted from 100% 1 ply Cashmere.

Classic Fit.

Available in sizes 34" - 46".

Available in:

Black, Cardinal, Claret, Dk Natural, Dk Navy, Ebony, Flannel, Foliage, Haar, Hyacinth, Loden Mix,

Loganberry, Marshmallow, Oatmeal, Sari, White Undyed.

440 €

Charlotte High Button Cardigan and Charlotte Vee Cardigan Available in:

440 €

Black, Cardinal, Claret, Dk Natural, Dk Navy, Ebony, Flannel, Foliage, Haar, Hyacinth, Loden Mix, Loganberry, Marshmallow, Oatmeal, Sari, White Undyed.