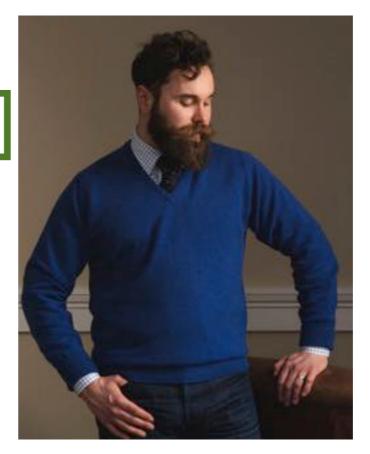

# The Gordon Collection

The Gordon collection is hand crafted from 100% 1 ply Super Geelong.

With a set-in shoulder and turn back cuffe

Contemporary fit. Available in sizes 40" - 50".

Mit eingesetzter Schulter und umgeschlagenen Manschetten

280 €

**Gordon Vee Neck** 220€ Available in: Black, Charcoal, Claret, Clyde, Derby, Dk Natural, Dk Navy, Flannel, Hedgerow, Loden Mix, Loganberry, Poppy Mel, Tartan Green.

**Gordon Crew Neck** 220€ Available in: Black, Charcoal, Claret, Clyde, Derby, Dk Natural, Dk Navy, Flannel, Hedgerow, Loden Mix, Loganberry, Tartan Green.