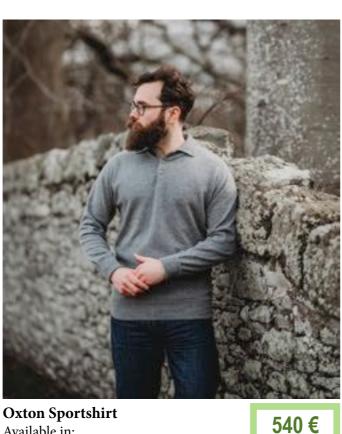

## The Oxton Collection

The Oxton collection is hand crafted from 100% 1 ply Cashmere. With a set-in shoulder and turn back cuffs. Contemporary fit. Available in sizes 40" - 50".

Foliage

Lemon Frost

Poppy Mel

Serpentine

480 €

Savannah

Oxton Waistcoat with 2 Pockets Available in: Charcoal, Dk Natural, Dk Navy, Lapis.

**Oxton Sportshirt** Available in: Black, Charcoal, Chianti, Dk Natural, Dk Navy, Flannel, Linen.