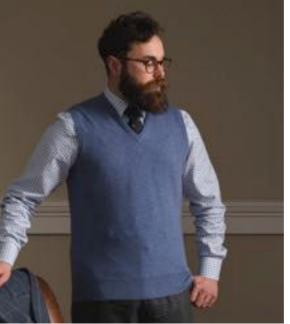

10

Gordon Waistcoat with 2 Pockets Available in: Charcoal, Clyde, Dk Natural, Dk Navy.

260 €

**Gordon Slipover** 200€ Available in: Charcoal, Clyde, Dk Natural, Dk Navy.

Gordon Cardigan with 2 Pockets Available in: Charcoal, Dk Natural, Dk Navy.