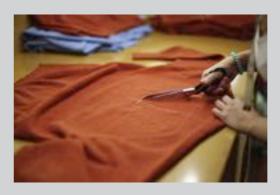

Once knitted, the handcrafting of the garment begins, the knitwear produced by William Lockie is unsurpassed in its attention to detail with each sweater going through approximately 30 detailed processes until completion. Most of these processes include a combination of machinery and handwork, operated or crafted by their incredibly skilled 125 employees.

Once the washing stage is complete, the garment moves onto more finishing, this involves pressing, cutting, collar linking, stitching and buttons, resulting in a significantly detailed and unique garment with a quality that will last for years.