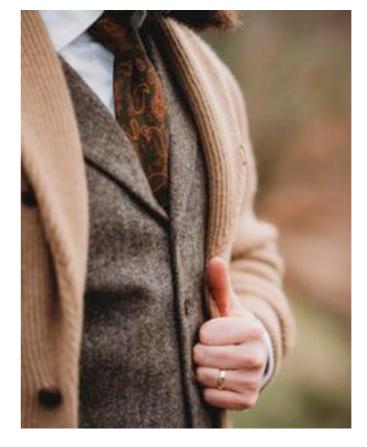

#### Camelhair

Camelhair is 100% natural, undyed and breathable. No chemicals are used in the fibre processing. These fibres are extremely soft and warm and comes from the specially bred 'Two Humped Bactrian Camel', which lives and roams the Gobi Desert.

### The Camelhair Collection

Available in it's undyed form, the Camelhair collection only comes in Natural. Sizes 40" - 52".

#### **Camelhair Windsor Shawl Cardigan**

2 ply Camelhair2 pocketsLeather buttonsCardigan ribbed stitch

570€

### Datchet Camelhair Cardigan

4 ply Camelhair 2 pockets Leather buttons

420 €

13