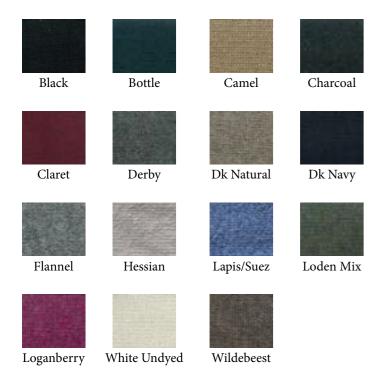

## Men's Accessories

Made from 100% Cashmere

**Lam Hat**Available in:

Dk Natural, Dk Navy, Flannel, Hessian, Lapis/Suez, Loden Mix, Loganberry, White Undyed, Wildebeest.

120€

**Ribbed Scarf** Available in:

200€

Black, Bottle, Camel, Charcoal, Claret, Derby, Dk Natural, Dk Navy, Flannel, Hessian, Lapis/Suez, Loden Mix, Loganberry, White Undyed, Wildebeest.

Ribbed Sock

Medium (EU42 - 44.5) and Large (EU45 - 47.5) Available in:

Black, Bottle, Camel, Charcoal, Claret, Derby, Dk Natural, Dk Navy, Flannel, Lapis/Suez, Loden Mix, Loganberry, White Undyed, Wildebeest.