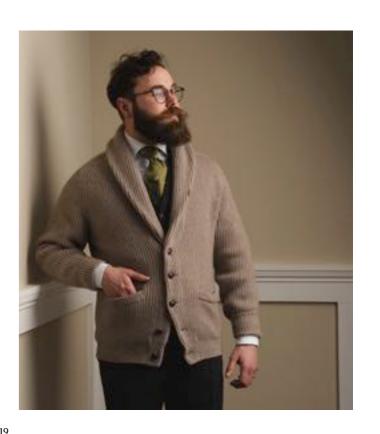

#### **Lambswool Windsor Shawl Cardigan**

4 ply Geelong Lambswool Ribbed stitch detail 2 pockets Leather buttons Available in: Cliff, Driftwood, Navy.