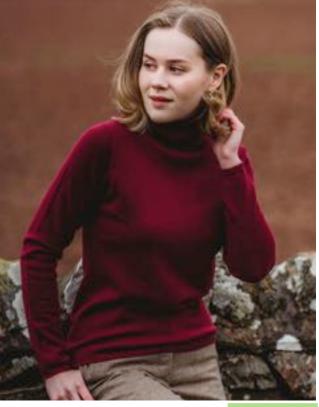

## The Oxton Collection

The Oxton collection is hand crafted from 100% 1 ply Cashmere. With a set-in shoulder and turn back cuffs. Contemporary fit.

Available in sizes 40" - 50".

Chianti

Dk Navy

Linen

Savannah

Lemon Frost

Poppy Mel

450 €

Serpentine

Oxton Vee Neck 420€ Available in: Black, Bottle, Charcoal, Claret, Dk Natural, Dk Navy, Foliage, Furnace, Flannel, Lapis, Lemon Frost, Loganberry, Mocha, Poppy Mel, Serpentine.