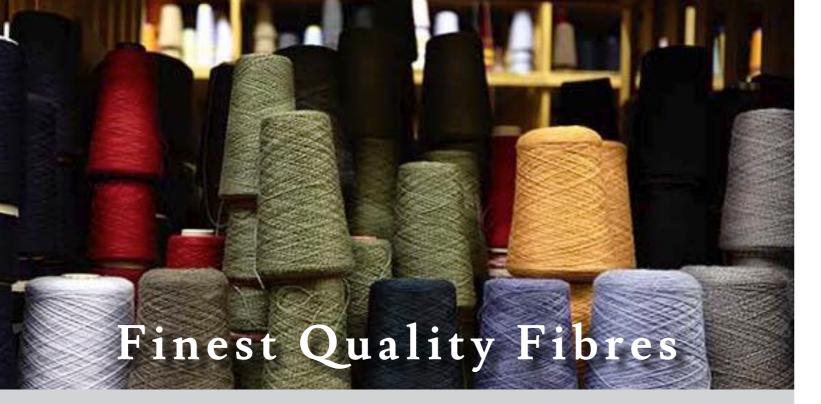

### Contents

Pg 4. Men's Lambswool

Pg 4 - 5. The Leven Collection

Pg 6 - 7. The Rob Collection

Pg 8 - 9. The Classics Collection

Pg 10. Men's Super Geelong

Pg 10 - 11. The Gordon Collection

Pg 12. Our Fibres

### Geelong Lambswool

Only the finest quality wool from the best pedigree sheep makes the cut for Lambswool at William Lockie. These sheep are specially reared in South Australia where the climate is mild which helps produce this world famous quality wool. The raw material is then brought to Britain where it is dyed and spun before knitting.

### Super Geelong

Super Geelong is ideal for a lighter weight woollen garment. Super Geelong is 100% wool and is made up from fine micron fibres which come from the very first clip from specially bred Australian lambs.