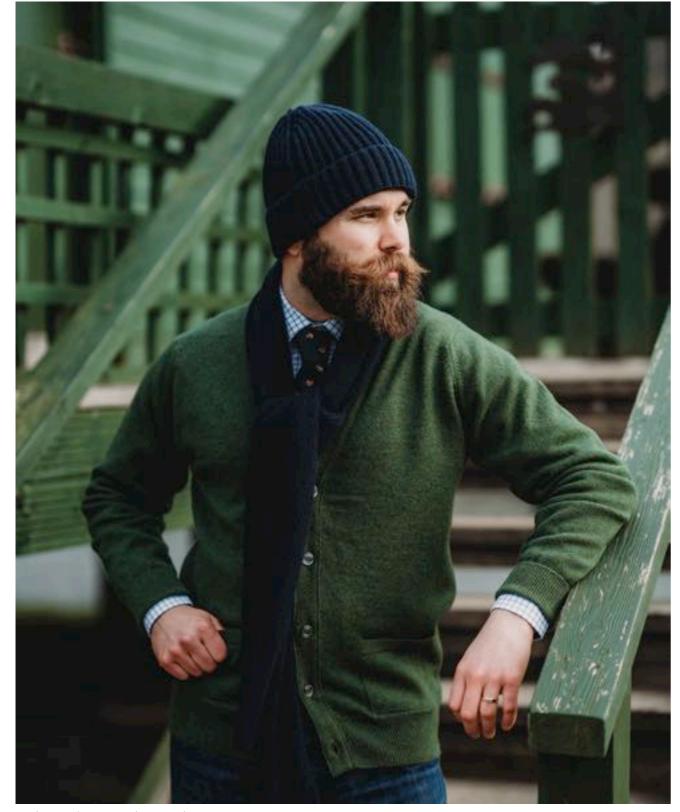

## The Gordon Collection

The Gordon collection is hand crafted from 100% 1 ply Super Geelong.

With a set-in shoulder and turn back cuffe

Contemporary fit. Available in sizes 40" - 50".

Mit eingesetzter Schulter und umgeschlagenen Manschetten

10

Gordon Waistcoat with 2 Pockets Available in: Charcoal, Clyde, Dk Natural, Dk Navy.

**Gordon Slipover** 195€ Available in: Charcoal, Clyde, Dk Natural, Dk Navy.

**Gordon Vee Neck** 210€ Available in: Black, Charcoal, Claret, Clyde, Derby, Dk Natural, Dk Navy, Flannel, Hedgerow, Loden Mix, Loganberry, Poppy Mel, Tartan Green.

Charcoal

Claret

270 €

Available in: Black, Charcoal, Claret, Clyde, Derby, Dk Natural, Dk Navy, Flannel, Hedgerow, Loden Mix, Loganberry, Tartan Green.

Gordon Cardigan with 2 Pockets

Charcoal, Dk Natural, Dk Navy.