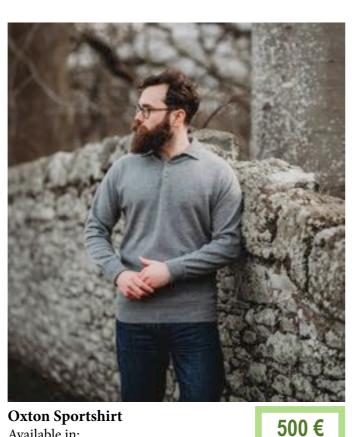

## The Oxton Collection

The Oxton collection is hand crafted from 100% 1 ply Cashmere. With a set-in shoulder and turn back cuffs. Contemporary fit.

Available in sizes 40" - 50".

Chianti

Dk Navy

Linen

Savannah