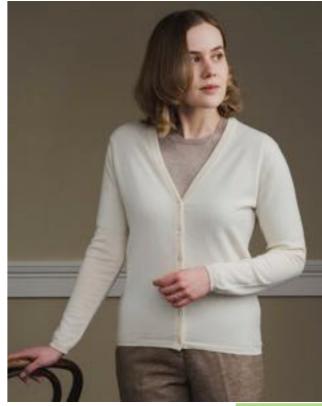

**Rob Cardigan with 2 Pockets** Available in: Astra, Charcoal, Driftwood, Jeans, Mocha, Navy, Rosemary.

#### **Rob Vee Neck and Rob Crew Neck**

Available in:

Astra, Bordeaux, Caspian, Charcoal, Chianti, Cliff, Driftwood, Flannel, Jeans, Mallard, Mocha, Navy, Persian, Poppy Mel, Rosemary, Seaweed, Vole.

180€