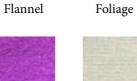

Seaweed

Solar

Surf

Leven Crew Neck (left) and Leven Vee Neck (right)

Available in:

180 €

Vole

Black, Bordeaux, Caspian, Charcoal, Cliff, Cocoa, Colt, Driftwood, Dubonnet, Ember, Flannel, Horizon, Jeans, Landscape, Midnight Mix, Moorland, Navy, Poppy Mel, Regatta, Rosemary, Seaweed, Solar, Tartan Green, Vegas, Vole.

Lemon Frost

Poppy Mel

450 €

Serpentine

Oxton Vee Neck 420€ Available in: Black, Bottle, Charcoal, Claret, Dk Natural, Dk Navy, Foliage, Furnace, Flannel, Lapis, Lemon Frost, Loganberry, Mocha, Poppy Mel, Serpentine.

420€ Available in: Black, Charcoal, Claret, Dk Natural, Dk Navy, Foliage, Furnace, Flannel, Lapis, Lemon Frost, Loganberry, Mocha, Poppy Mel, Serpentine.

540 €

Oxton Cardigan with 2 Pockets. Available in: Charcoal, Dk Natural, Dk Navy, Lapis.

Chirnside Cashmere Cable Crew Neck Available in: Dk Navy, Flannel, Lapis, Linen, Poppy Mel, Serpentine.

Dk Navy

Serpentine

Lapis

640 €

### Cashmere Windsor Shawl Cardigan

2 pockets Leather buttons Cardigan ribbed stitch Available in: Dk Navy, Dk Natural, Flannel.

1100€