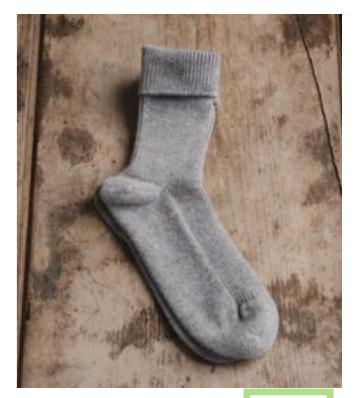

190 €

Black, Bottle, Camel, Charcoal, Claret, Derby, Dk Natural, Dk Navy, Flannel, Hessian, Lapis/Suez, Loden Mix, Loganberry, White Undyed, Wildebeest.

**Ribbed Sock** 

Medium (EU42 - 44.5) and Large (EU45 - 47.5) Available in: