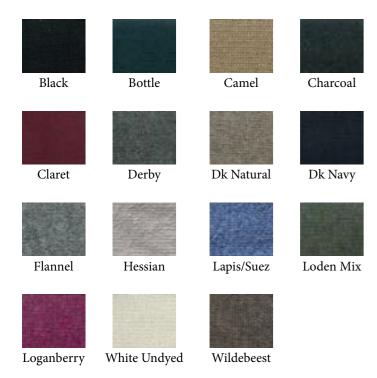

### Men's Accessories

Made from 100% Cashmere

**Lam Hat**Available in:

Dk Natural, Dk Navy, Flannel, Hessian, Lapis/Suez, Loden Mix, Loganberry, White Undyed, Wildebeest.

115€

**Ribbed Scarf** Available in:

190 €

Black, Bottle, Camel, Charcoal, Claret, Derby, Dk Natural, Dk Navy, Flannel, Hessian, Lapis/Suez, Loden Mix, Loganberry, White Undyed, Wildebeest.

**Ribbed Sock** 

Medium (EU42 - 44.5) and Large (EU45 - 47.5) Available in:

Black, Bottle, Camel, Charcoal, Claret, Derby, Dk Natural, Dk Navy, Flannel, Lapis/Suez, Loden Mix, Loganberry, White Undyed, Wildebeest.