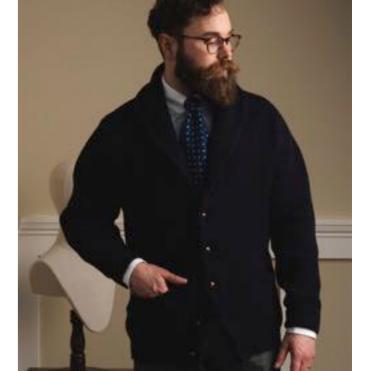

#### **Lambswool Windsor Shawl Cardigan**

4 ply Geelong Lambswool Ribbed stitch detail 2 pockets Leather buttons Available in: Cliff, Driftwood, Navy.