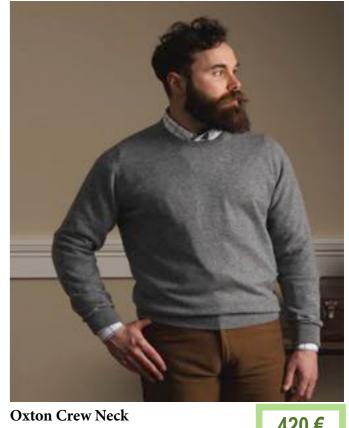

eelong is ideal for a lighter weight woollen garment. Super Geelong is 100% wool and is made up from fine micron fibres which come from the very first clip from specially bred Australian lambs.



### The Camelhair Collection

Available in it's undyed form, the Camelhair collection only comes in Natural. Sizes 40" - 52".







#### Camelhair Windsor Shawl Cardigan

2 ply Camelhair2 pocketsLeather buttonsCardigan ribbed stitch

540 €

### Datchet Camelhair Cardigan

4 ply Camelhair 2 pockets

Leather buttons

420 €

13



## The Oxton Collection

The Oxton collection is hand crafted from 100% 1 ply Cashmere. With a set-in shoulder and turn back cuffs. Contemporary fit.

Available in sizes 40" - 50".

Chianti

Dk Navy



Linen

Savannah

Lemon Frost

Poppy Mel



450 €

Serpentine











Oxton Vee Neck 420€ Available in: Black, Bottle, Charcoal, Claret, Dk Natural, Dk Navy, Foliage, Furnace, Flannel, Lapis, Lemon Frost, Loganberry, Mocha, Poppy Mel, Serpentine.

420€ Available in: Black, Charcoal, Claret, Dk Natural, Dk Navy, Foliage, Furnace, Flannel, Lapis, Lemon Frost, Loganberry, Mocha, Poppy Mel, Serpentine.



540 €

Oxton Cardigan with 2 Pockets. Available in: Charcoal, Dk Natural, Dk Navy, Lapis.



470€

Oxton Roll Collar Available in: Black, Bottle, Charcoal, Derby, Dk Navy, Lapis, Linen, Savannah.

Oxton Waistcoat with 2 Pockets Available in: Charcoal, Dk Natural, Dk Navy, Lapis.

### The Melrose Collection

The Melrose collection is hand crafted from 100% 2 ply Cashmere. Saddle shoulder and turn back cuffs. Classic fit.

Available in sizes 40" - 50".





Mel