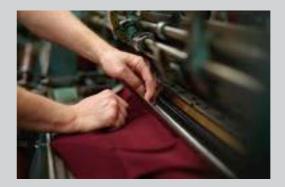

### Handcrafted with Pride

The secret to William Lockie knitwear is in the use of the most high-end raw materials coupled with the precision of the manufacturing process. The beautiful yarn is knitted into garments using frame knitting machines that specialise in producing classic plain knit sweaters. These machines have been used since the early 1920s and the quality of the knit cannot be replicated by any other machine.

In 1991 William Lockie embraced the newest technology in knitting. The introduction of the Shima Seiki machines allowed the company to produce intricate designs, textures and patterns. Although knitted on these new advanced machines the garment still proceeds through the traditional handcrafting process. The resulting blend provides a manufacturing capability which produces the most complex designs without compromising that unique Scottish quality and identity, providing you with a garment that cannot be duplicated anywhere else.

Once knitted, the handcrafting of the garment begins, the knitwear produced by William Lockie is unsurpassed in its attention to detail with each sweater going through approximately 30 detailed processes until completion. Most of these processes include a combination of machinery and handwork, operated or crafted by their incredibly skilled 125 employees.