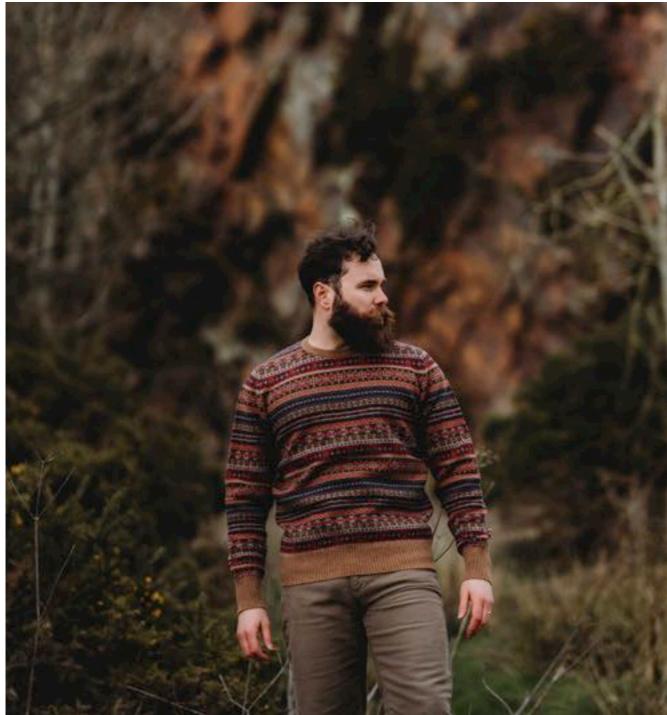

### The Leven Collection

The Leven collection is hand crafted from 100% 2 ply Geelong Lambswool.

With saddle shoulders and straight cuffs.
Classic fit.

Available in sizes 40" - 50".

Mit Sattelschultern und geraden Manschetten.