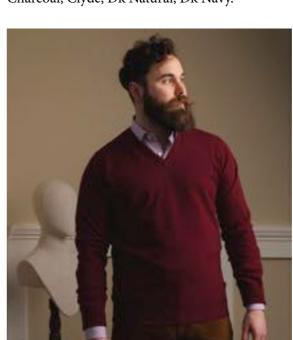

## The Gordon Collection

The Gordon collection is hand crafted from 100% 1 ply Super Geelong.

With a set-in shoulder and turn back cuffe

Contemporary fit. Available in sizes 40" - 50".

Mit eingesetzter Schulter und umgeschlagenen Manschetten

10

Gordon Waistcoat with 2 Pockets Available in: Charcoal, Clyde, Dk Natural, Dk Navy.

**Gordon Slipover** 195€ Available in: Charcoal, Clyde, Dk Natural, Dk Navy.

**Gordon Vee Neck** 210€ Available in: Black, Charcoal, Claret, Clyde, Derby, Dk Natural, Dk Navy, Flannel, Hedgerow, Loden Mix, Loganberry, Poppy Mel, Tartan Green.