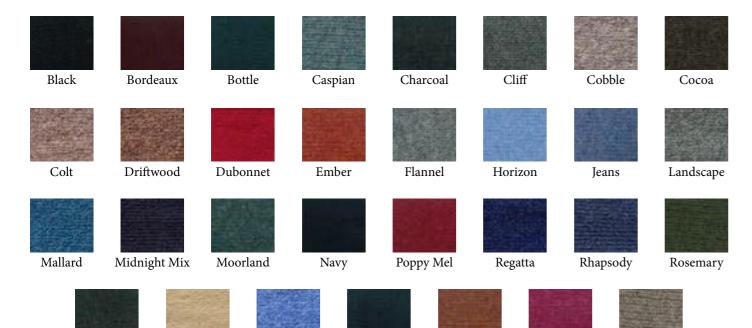

Seaweed

Solar

Surf

Leven Crew Neck (left) and Leven Vee Neck (right)

Available in:

180 €

Vole

Black, Bordeaux, Caspian, Charcoal, Cliff, Cocoa, Colt, Driftwood, Dubonnet, Ember, Flannel, Horizon, Jeans, Landscape, Midnight Mix, Moorland, Navy, Poppy Mel, Regatta, Rosemary, Seaweed, Solar, Tartan Green, Vegas, Vole.

Tartan Green

Tiger

Vegas

Leven Slipover
Available in:
Bordeaux, Bottle, Caspian, Charcoal, Driftwood,
Jeans, Navy, Poppy Mel, Solar.

175 €

Leven Cardigan with 2 Pockets

Available in:

Black, Bordeaux, Caspian, Charcoal, Cliff,
Cocoa, Colt, Driftwood, Flannel, Jeans,
Landscape, Moorland, Navy, Poppy Mel,
Rhapsody, Rosemary, Seaweed, Solar, Tartan Green.