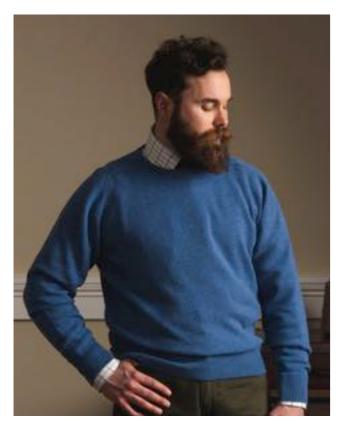

## The Gordon Collection

The Gordon collection is hand crafted from 100% 1 ply Super Geelong.

With a set-in shoulder and turn back cuffe

Contemporary fit. Available in sizes 40" - 50".

Mit eingesetzter Schulter und umgeschlagenen Manschetten

Available in:

**Gordon Crew Neck** 210€

Dk Navy