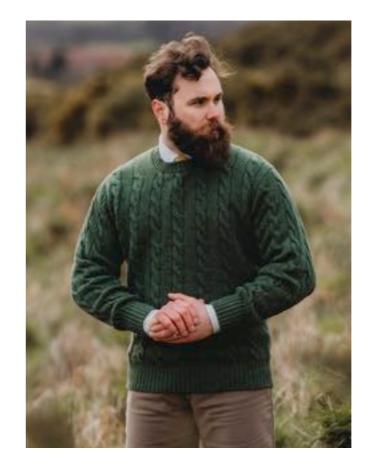

## The Classics Collection

The Classics collection is hand crafted from Geelong Lambswool and includes interesting styles, textures and patterns. Available in sizes 40" - 50".

220€

Lambswool Fairisle Crew Neck 2 ply Geelong Lambswool Available in: Cliff, Driftwood, Navy.