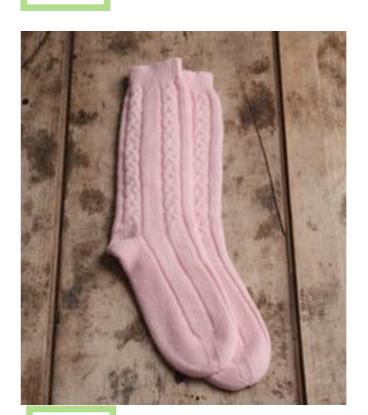

190 €

Black, Bottle, Camel, Charcoal, Claret, Derby, Dk Natural, Dk Navy, Flannel, Hessian, Lapis/Suez, Loden Mix, Loganberry, White Undyed, Wildebeest.

**Ribbed Sock** 

Medium (EU42 - 44.5) and Large (EU45 - 47.5) Available in: