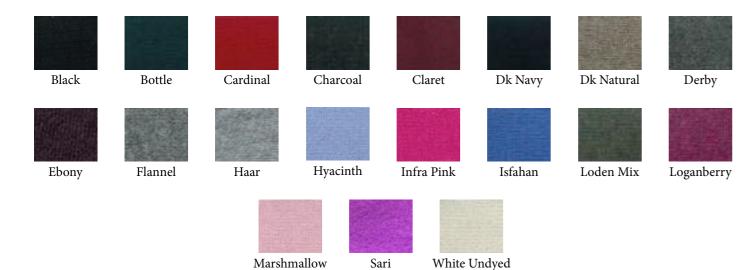

## Ladies Cashmere Accessories

Made from 100% Cashmere.

Flora Wrap
1 Ply Cashmere
84cm x 170cm
Fringing detail
Available in:

300 €

Black, Bottle, Cardinal, Charcoal, Claret, Dk Navy, Dk Natural, Derby, Ebony, Flannel, Haar, Hyacinth, Infra Pink, Isfahan, Loden Mix, Loganberry, Marshmallow, Sari, White Undyed.

Cable Hat, Cable Scarf, Cable Gloves

100 €
and Cable Bedsocks
3 Ply Cashmere
One size

One size
Scarf - 20cm x 160cm
Available in:

Black, Bottle, Cardinal, Charcoal, Claret, Dk Navy, Dk Natural, Derby, Ebony, Flannel, Haar, Hyacinth, Infra Pink, Isfahan, Loden Mix, Loganberry, Marshmallow, Sari, White Undyed.

100€

Ribbed Hat, Ribbed Scarf, Plain Gloves

90 €

and Plain Socks
3 Ply Cashmere
One size

170 € Scarf - 24cm x 160cm Available in:

Black, Bottle, Cardinal, Charcoal, Claret, Dk Navy, Dk Natural, Derby, Ebony, Flannel, Haar, Hyacinth, Infra Pink, Isfahan, Loden Mix, Loganberry, Marshmallow, Sari, White Undyed.