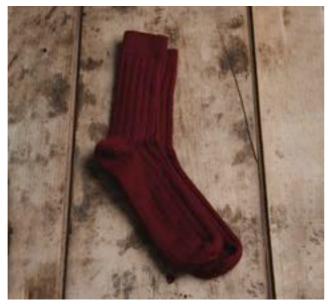

190 €

Black, Bottle, Camel, Charcoal, Claret, Derby, Dk Natural, Dk Navy, Flannel, Hessian, Lapis/Suez, Loden Mix, Loganberry, White Undyed, Wildebeest.

**Ribbed Sock** 

Medium (EU42 - 44.5) and Large (EU45 - 47.5) Available in:

Black, Bottle, Camel, Charcoal, Claret, Derby, Dk Natural, Dk Navy, Flannel, Lapis/Suez, Loden Mix, Loganberry, White Undyed, Wildebeest.