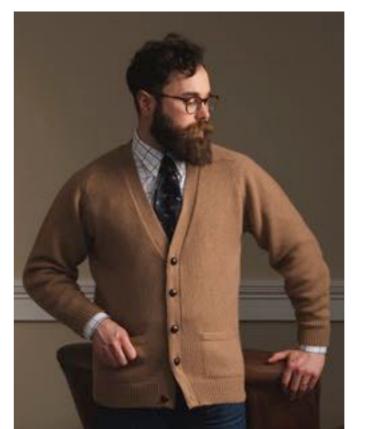

**Rob Cardigan with 2 Pockets** Available in: Astra, Charcoal, Driftwood, Jeans, Mocha, Navy, Rosemary.