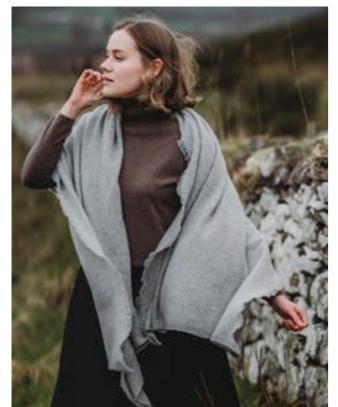

## Ladies Cashmere Accessories

Made from 100% Cashmere.

Flora Wrap
1 Ply Cashmere
84cm x 170cm
Fringing detail
Available in:

300 €

Black, Bottle, Cardinal, Charcoal, Claret, Dk Navy, Dk Natural, Derby, Ebony, Flannel, Haar, Hyacinth, Infra Pink, Isfahan, Loden Mix, Loganberry, Marshmallow, Sari, White Undyed.