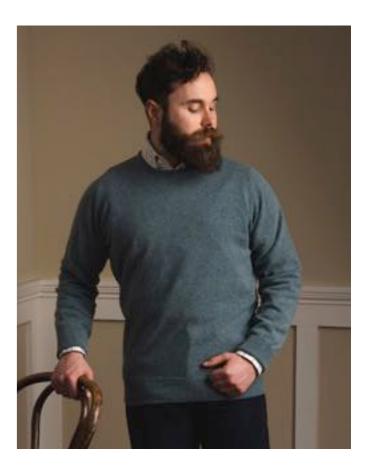

### The Melrose Collection

The Melrose collection is hand crafted from 100% 2 ply Cashmere. Saddle shoulder and turn back cuffs. Classic fit.

Available in sizes 40" - 50".

Melrose Vee Neck and Melrose Crew Neck Available in:

Black, Bordeaux, Bottle, Cardinal, Charcoal, Derby, Dk Natural, Dk Navy, Flannel, Green Mix, Hyacinth, Lapis, Lemon Frost, Linen, Loden Mix, Loganberry, Poppy Mel, Savannah.

Bordeaux

Bottle

Cardinal

Charcoal