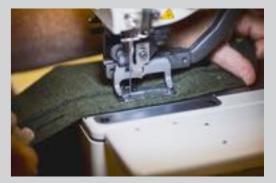

Once knitted, the handcrafting of the garment begins, the knitwear produced by William Lockie is unsurpassed in its attention to detail with each sweater going through approximately 30 detailed processes until completion. Most of these processes include a combination of machinery and handwork, operated or crafted by their incredibly skilled 125 employees.

The panels of the sweater are linked together using a unique linking machine, providing a durable and quality finish, they are then swift seamed, bar tacked, and hand sewn before they move onto a significant step in their journey.