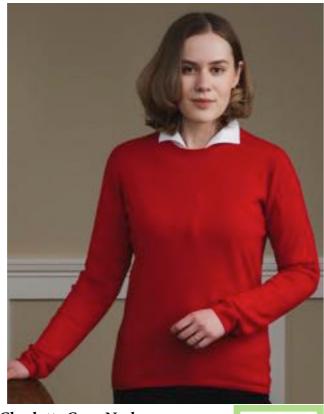

## The Charlotte Collection

The Charlotte collection is hand crafted from 100% 1 ply Cashmere. Classic Fit.

Available in sizes 34" - 46".

**Charlotte Vee Neck and Charlotte Crew Neck** 360 € Available in:

360€

Black, Cardinal, Claret, Dk Natural, Dk Navy, Ebony, Flannel, Foliage, Haar, Hyacinth, Loden Mix, Loganberry, Marshmallow, Oatmeal, Sari, White Undyed.

Haar

Cardinal

Hyacinth

Loden Mix

Loganberry

Marshmallow