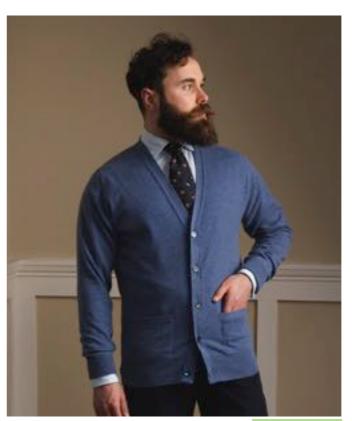

### The Leven Collection

The Leven collection is hand crafted from 100% 2 ply Geelong Lambswool.

With saddle shoulders and straight cuffs.
Classic fit.

Available in sizes 40" - 50".

Mit Sattelschultern und geraden Manschetten.

Tartan Green

Tiger

Vegas

Leven Slipover
Available in:
Bordeaux, Bottle, Caspian, Charcoal, Driftwood,
Jeans, Navy, Poppy Mel, Solar.

175 €

Leven Cardigan with 2 Pockets

Available in:

Black, Bordeaux, Caspian, Charcoal, Cliff,
Cocoa, Colt, Driftwood, Flannel, Jeans,
Landscape, Moorland, Navy, Poppy Mel,
Rhapsody, Rosemary, Seaweed, Solar, Tartan Green.