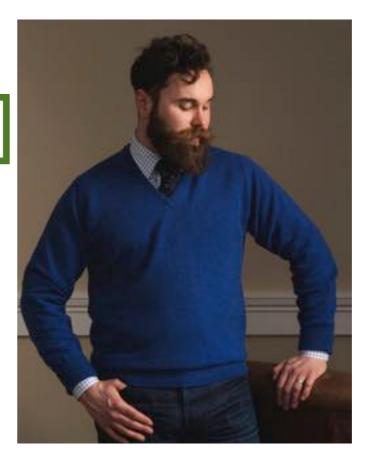

## The Oxton Collection

The Oxton collection is hand crafted from 100% 1 ply Cashmere. With a set-in shoulder and turn back cuffs. Contemporary fit.

Available in sizes 40" - 50".

Chianti

Dk Navy

Linen

Savannah

Lemon Frost

Poppy Mel

450 €

Serpentine

Oxton Vee Neck 420€ Available in: Black, Bottle, Charcoal, Claret, Dk Natural, Dk Navy, Foliage, Furnace, Flannel, Lapis, Lemon Frost, Loganberry, Mocha, Poppy Mel, Serpentine.