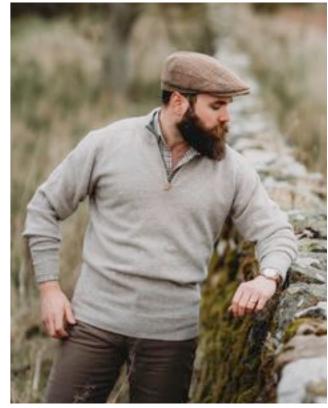

### The Leven Collection

The Leven collection is hand crafted from 100% 2 ply Geelong Lambswool.

With saddle shoulders and straight cuffs.
Classic fit.

Available in sizes 40" - 50".

Mit Sattelschultern und geraden Manschetten.

Seaweed

Solar

Surf

Leven Crew Neck (left) and Leven Vee Neck (right)

Available in:

180 €

Vole

Black, Bordeaux, Caspian, Charcoal, Cliff, Cocoa, Colt, Driftwood, Dubonnet, Ember, Flannel, Horizon, Jeans, Landscape, Midnight Mix, Moorland, Navy, Poppy Mel, Regatta, Rosemary, Seaweed, Solar, Tartan Green, Vegas, Vole.