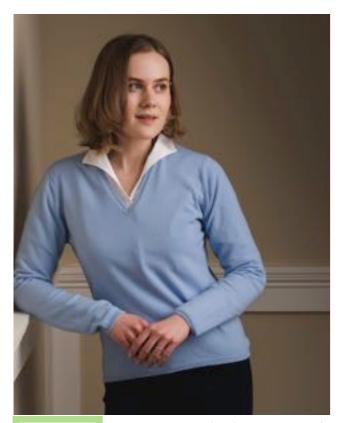

## The Charlotte Collection

The Charlotte collection is hand crafted from 100% 1 ply Cashmere. Classic Fit.

Available in sizes 34" - 46".

**Charlotte Vee Neck and Charlotte Crew Neck** 360 € Available in:

360€

Black, Cardinal, Claret, Dk Natural, Dk Navy, Ebony, Flannel, Foliage, Haar, Hyacinth, Loden Mix, Loganberry, Marshmallow, Oatmeal, Sari, White Undyed.

Haar

Cardinal

Hyacinth

Loden Mix

Loganberry

Marshmallow