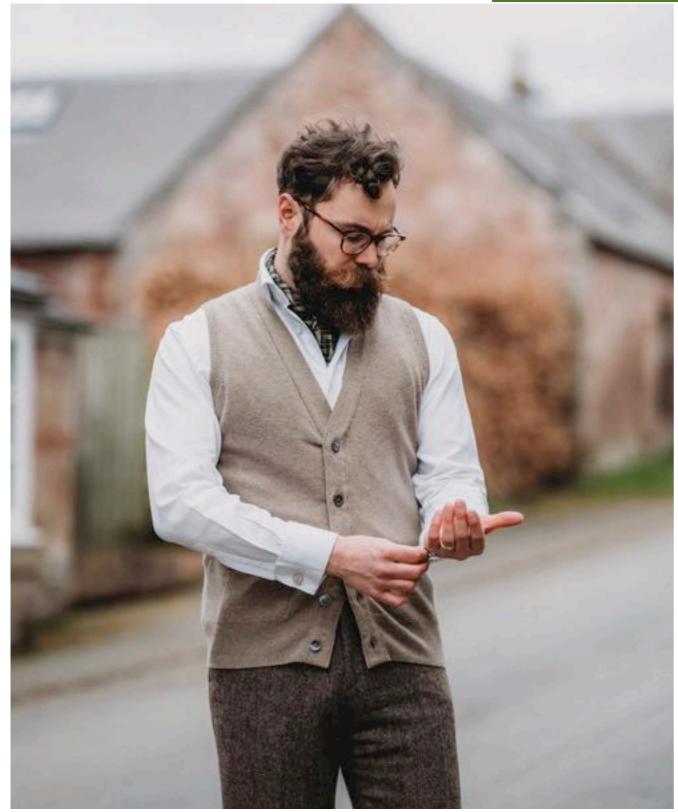

## The Gordon Collection

The Gordon collection is hand crafted from 100% 1 ply Super Geelong.

With a set-in shoulder and turn back cuffe

Contemporary fit. Available in sizes 40" - 50".

Mit eingesetzter Schulter und umgeschlagenen Manschetten

10

Gordon Waistcoat with 2 Pockets Available in: Charcoal, Clyde, Dk Natural, Dk Navy.

**Gordon Slipover** 195€ Available in: Charcoal, Clyde, Dk Natural, Dk Navy.

**Gordon Vee Neck** 210€ Available in: Black, Charcoal, Claret, Clyde, Derby, Dk Natural, Dk Navy, Flannel, Hedgerow, Loden Mix, Loganberry, Poppy Mel, Tartan Green.