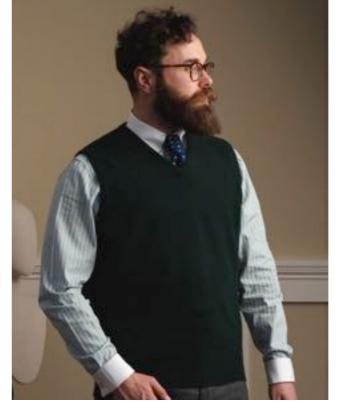

Tartan Green

Tiger

Vegas

Leven Slipover
Available in:
Bordeaux, Bottle, Caspian, Charcoal, Driftwood,
Jeans, Navy, Poppy Mel, Solar.

175 €

Leven Cardigan with 2 Pockets

Available in:

Black, Bordeaux, Caspian, Charcoal, Cliff,
Cocoa, Colt, Driftwood, Flannel, Jeans,
Landscape, Moorland, Navy, Poppy Mel,
Rhapsody, Rosemary, Seaweed, Solar, Tartan Green.