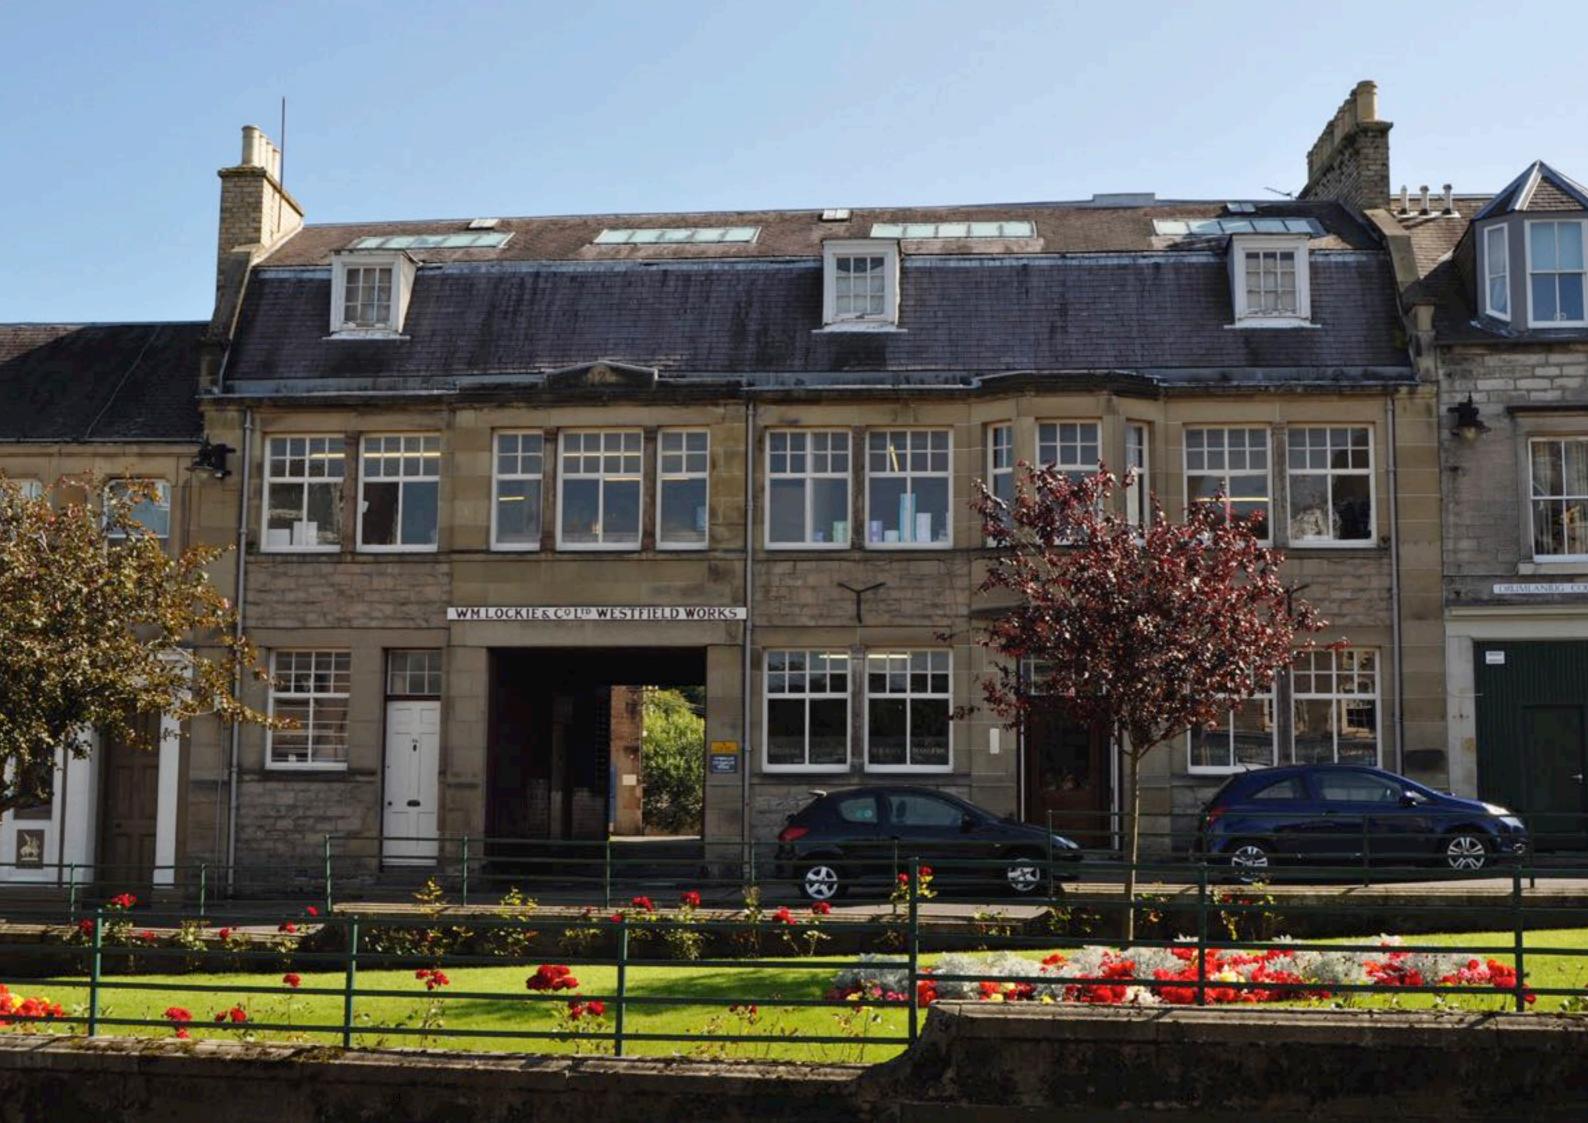

Located in Hawick on the banks of the River Teviot, Lockies proudly knit with quality and confidence, with family at the heart of everything they do. Remaining family owned, family run and employing skilled workers from local families who's unique and irreplaceable skills have been passed down from generation to generation.

#### William Lockie 1835-1900

William Lockie was the founder of Messrs Wm Lockie & Co. Westfield Works, Drumlanrig Square in Hawick. When he died in 1900 his obituary noted he "possessed of a great natural shrewdness, and a keen business capability, he rapidly succeeded in building up a large and lucrative business."

Born in 1835, he was employed after leaving school with Messrs William Laidlaw & Sons in their finishing department. During the 1860-70's Laidlaw's decided to abandon hosiery and sold off all of their equipment. This created an opportunity in the market which may have provided the stimulus for William Lockie to branch out on his own account as a hosiery manufacturer in the Fore Row...now Drumlanrig Square.