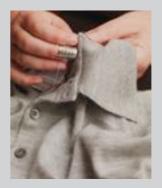

The panels of the sweater are linked together using a unique linking machine, providing a durable and quality finish, they are then swift seamed, bar tacked, and hand sewn before they move onto a significant step in their journey.

Once the washing stage is complete, the garment moves onto more finishing, this involves pressing, cutting, collar linking, stitching and buttons, resulting in a significantly detailed and unique garment with a quality that will last for years.