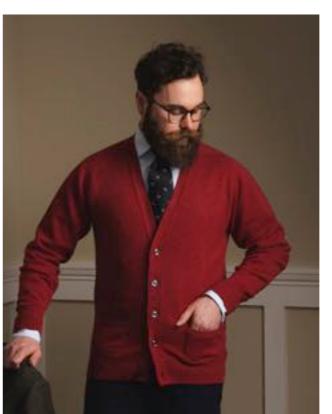

Leven Waistcoat with 2 Pockets Available in: Charcoal, Cocoa, Ember, Flannel, Jeans, Mallard, Navy.

235€

Leven Zip Neck with contrast collar and Lockie zip pull

Available in: (Second colour is contrast inset)