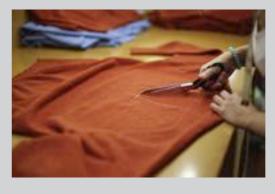

Once knitted, the handcrafting of the garment begins, the knitwear produced by William Lockie is unsurpassed in its attention to detail with each sweater going through approximately 30 detailed processes until completion. Most of these processes include a combination of machinery and handwork, operated or crafted by their incredibly skilled 125 employees.

Once the washing stage is complete, the garment moves onto more finishing, this involves pressing, cutting, collar linking, stitching and buttons, resulting in a significantly detailed and unique garment with a quality that will last for years.