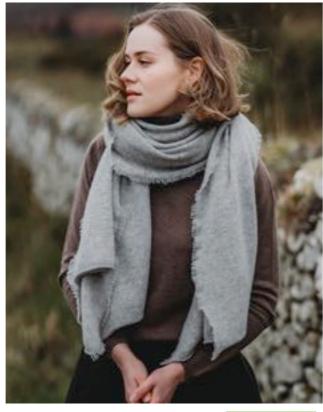

## Ladies Cashmere Accessories

Made from 100% Cashmere.

Flora Wrap
1 Ply Cashmere
84cm x 170cm
Fringing detail
Available in:

300 €

Black, Bottle, Cardinal, Charcoal, Claret, Dk Navy, Dk Natural, Derby, Ebony, Flannel, Haar, Hyacinth, Infra Pink, Isfahan, Loden Mix, Loganberry, Marshmallow, Sari, White Undyed.