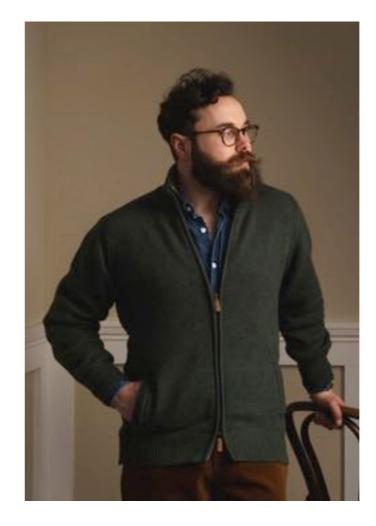

Leven Waistcoat with 2 Pockets Available in: Charcoal, Cocoa, Ember, Flannel, Jeans, Mallard, Navy.

235€

Leven Zip Neck with contrast collar and Lockie zip pull

Available in: (Second colour is contrast inset)