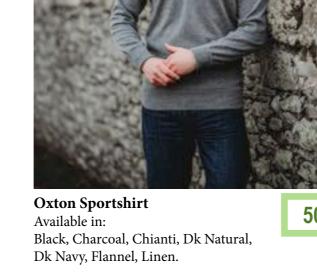

## The Oxton Collection

The Oxton collection is hand crafted from 100% 1 ply Cashmere. With a set-in shoulder and turn back cuffs. Contemporary fit.

Available in sizes 40" - 50".

Chianti

Dk Navy

Linen

Savannah