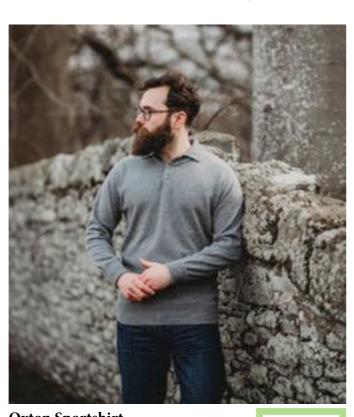

## The Oxton Collection

The Oxton collection is hand crafted from 100% 1 ply Cashmere. With a set-in shoulder and turn back cuffs. Contemporary fit.

Available in sizes 40" - 50".

Chianti

Dk Navy

Linen

Savannah